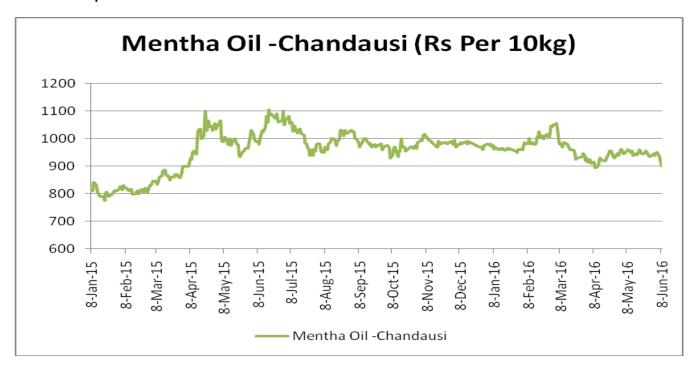

tal.

Domestic Market Outlook: Menthol prices are likely to test Rs. 935 per kg in coming sessions.

| MCX Mentha Oil Futures Date:26.08.20 |       |        |        |        |       |        | te:26.08.2016 |
|--------------------------------------|-------|--------|--------|--------|-------|--------|---------------|
| Contract                             | +/-   | Open   | High   | Low    | Close | Volume | OI            |
| Aug-16                               | +1.01 | 880.30 | 891.90 | 974.1  | 888   | 838    | 1258          |
| 890.5                                | +0.98 | 890.5  | 899    | 889.1  | 899   | 1792   | 4869          |
| Oct-16                               | +1.01 | 906    | 910    | 900.10 | 909.9 | 69     | 1223          |



# Mentha Oil Spot Chandausi Price Trend:



## **Mentha Oil Daily Prices**

| Commodity  | Center    | Ment      | Change    |        |
|------------|-----------|-----------|-----------|--------|
|            |           | 8/27/2016 | 8/26/2016 | Change |
|            | Chandausi | 985       | 980       | 5      |
|            | Sambhal   | 1045      | 1035      | 10     |
| Mentha Oil | Barabanki | 1010      | 1010      | Unch   |
|            | Bareilly  | 965       | 960       | 5      |
|            | Rampur    | 1035      | 1030      | 5      |

| Commodity | Center    | DMO       |           | Change |
|-----------|-----------|-----------|-----------|--------|
|           |           | 8/27/2016 | 8/26/2016 | Change |
| DMO       | Chandausi | 705       | 700       | 5      |
|           | Sambhal   | 720       | 710       |