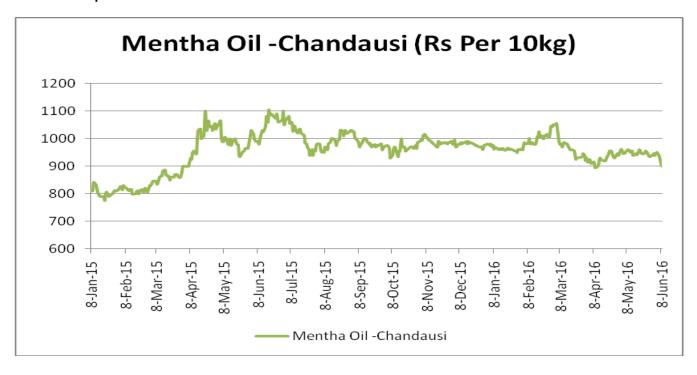

s too expected to increase in coming weeks which tends to push Menthe oil price more than rs.1000/quintal.

Domestic Market Outlook: Menthol prices are likely to test Rs. 935 per kg in coming sessions.

| MCX Mentha Oil Futures |       |       |       |       |       | Date:29.08.2016 |      |
|------------------------|-------|-------|-------|-------|-------|-----------------|------|
| Contract               | +/-   | Open  | High  | Low   | Close | Volume          | OI   |
| Aug-16                 | -0.71 | 887.8 | 889.7 | 877.9 | 881   | 777             | 770  |
| 890.5                  | -0.67 | 894.7 | 898.7 | 888.3 | 890.7 | 1699            | 5239 |
| Oct-16                 | -0.61 | 906.3 | 909.5 | 899.3 | 901.3 | 102             | 1243 |



# Mentha Oil Spot Chandausi Price Trend:



## **Mentha Oil Daily Prices**

| Commodity  | Center    | Mentha Oil |           | Change |
|------------|-----------|------------|-----------|--------|
|            |           | 8/29/2016  | 8/27/2016 | Change |
|            | Chandausi | 985        | 985       | Unch   |
|            | Sambhal   | 1035       | 1045      | -10    |
| Mentha Oil | Barabanki | 1005       | 1010      | -5     |
|            | Bareilly  | 960        | 965       | -5     |
|            | Rampur    | 1032       | 1035      | -3     |

| Commodity | Center    | DMO       |           | Change |
|-----------|-----------|-----------|-----------|--------|
|           |           | 8/29/2016 | 8/27/2016 | Change |
| DMO       | Chandausi | 707       | 705       | 2      |
|           | Sambhal   | 715       | 720