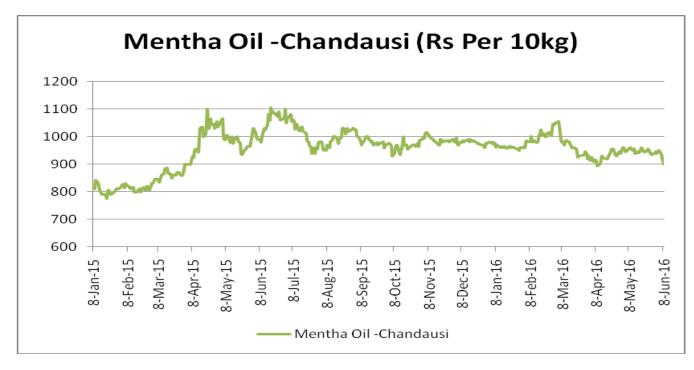

too expected to increase in coming weeks which tends to push Menthe oil price more than rs.1000/quintal.

Domestic Market Outlook: Menthol prices are likely to test Rs. 935 per kg in coming sessions.

| MCX Mentha Oil Futures |       |       |       |       |       | Date:30.08.2016 |      |
|------------------------|-------|-------|-------|-------|-------|-----------------|------|
| Contract               | +/-   | Open  | High  | Low   | Close | Volume          | OI   |
| Aug-16                 | +1.03 | 879   | 890.4 | 879   | 889.9 | 707             | 337  |
| 890.5                  | +0.90 | 892.7 | 898.5 | 888.5 | 898.5 | 1878            | 5375 |
| Oct-16                 | +0.88 | 900.2 | 908.8 | 899.5 | 908.5 | 149             | 1313 |



## Mentha Oil Spot Chandausi Price Trend:



# **Mentha Oil Daily Prices**

| Commodity  | Center    | Ment      | Change    |        |
|------------|-----------|-----------|-----------|--------|
|            |           | 8/30/2016 | 8/29/2016 | Change |
|            | Chandausi | 980       | 985       | -5     |
|            | Sambhal   | 1030      | 1035      | -5     |
| Mentha Oil | Barabanki | 1005      | 1005      | Unch   |
|            | Bareilly  | 960       | 960       | Unch   |
|            | Rampur    | 1030      | 1032      | -2     |

| Commodity | Center    | DMO       |           | Chango |
|-----------|-----------|-----------|-----------|--------|
|           |           | 8/30/2016 | 8/29/2016 | Change |
| DMO       | Chandausi | 705       | 707       | -2     |
|           | Sambhal   | 700       | 715       |