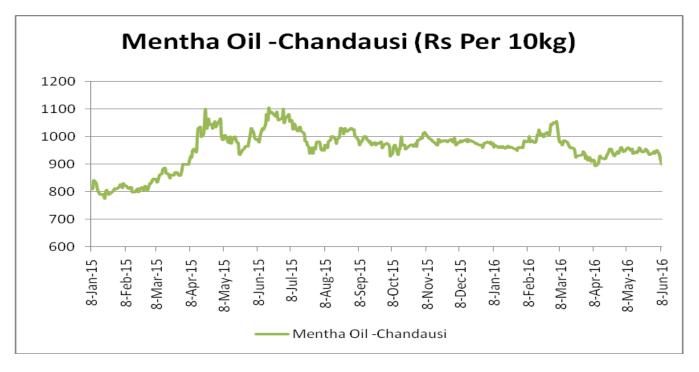

0/quintal.

Domestic Market Outlook: Menthol prices are likely to test Rs. 935 per kg in coming sessions.

| MCX Mentha Oil Futures Date:01.09.2016 |       |       |       |       |       |        | te:01.09.2016 |
|----------------------------------------|-------|-------|-------|-------|-------|--------|---------------|
| Contract                               | +/-   | Open  | High  | Low   | Close | Volume | OI            |
| Sept-16                                | -1.97 | 906.7 | 909.5 | 886.7 | 887.5 | 2188   | 5262          |
| Oct-16                                 | -1.92 | 916.7 | 918   | 897.9 | 898   | 307    | 1386          |
| Nov-16                                 | -1.44 | 929.6 | 929.6 | 910   | 910   | 44     | 89            |



# Mentha Oil Spot Chandausi Price Trend:



# **Mentha Oil Daily Prices**

| Commodity  | Center    | Mentha Oil |           | Change |
|------------|-----------|------------|-----------|--------|
|            |           | 9/1/2016   | 8/31/2016 | Change |
|            | Chandausi | 985        | 985       | Unch   |
|            | Sambhal   | 1037       | 1037      | Unch   |
| Mentha Oil | Barabanki | 1005       | 1005      | Unch   |
|            | Bareilly  | 965        | 965       | Unch   |
|            | Rampur    | 1035       | 1035      | Unch   |

| Commodity | Center    | DMO      |           | Change |
|-----------|-----------|----------|-----------|--------|
|           |           | 9/1/2016 | 8/31/2016 | Change |
| DMO       | Chandausi | 720      | 710       | 10     |
|           | Sambhal   | 710      | 705