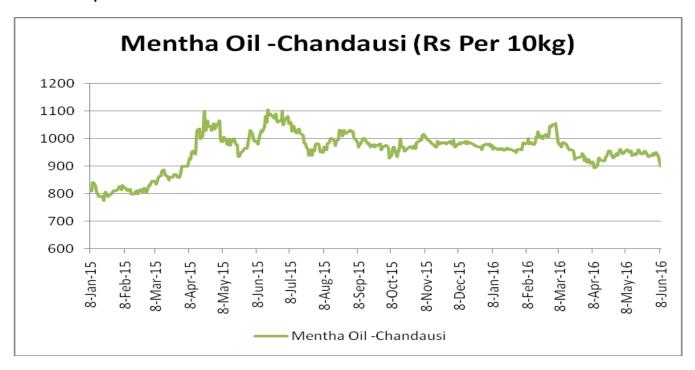

## Mentha Oil Spot Chandausi Price Trend:

**Mentha Oil Daily Prices** 

| Commodity    | Center    | Ment     | Change   |        |
|--------------|-----------|----------|----------|--------|
|              |           | 3-Sep-16 | 2-Sep-16 | Change |
|              | Chandausi | 975      | 975      | Unch   |
| Mentha Oil   | Sambhal   | 1025     | 1025     | Unch   |
| Welltila Oli | Barabanki | 1010     | 1005     | Unch   |
|              | Bareilly  | 950      | 940      | 10     |
|              | Rampur    | 1035     | 1030     | 5      |