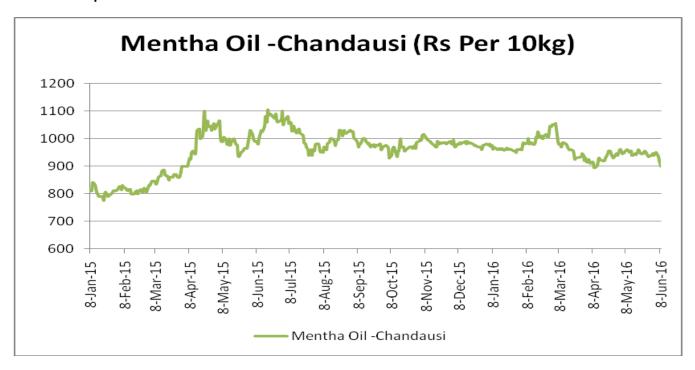

**Domestic Market Outlook:** Menthol prices are likely to test Rs. 935 per kg in coming sessions.

| MCX Mentha Oil Futures Date:06.09.2016 |       |       |       |       |       |        | ate:06.09.2016 |
|----------------------------------------|-------|-------|-------|-------|-------|--------|----------------|
| Contract                               | +/-   | Open  | High  | Low   | Close | Volume | OI             |
| Sept-16                                | +1.04 | 891.7 | 908.4 | 886.8 | 904   | 2094   | 4993           |
| Oct-16                                 | +1.08 | 897   | 918.9 | 897   | 914.5 | 294    | 1505           |
| Nov-16                                 | +1.06 | 911.9 | 929   | 909   | 924.5 | 43     | 114            |



## Mentha Oil Spot Chandausi Price Trend:



# **Mentha Oil Daily Prices**

| Commodity  | Center    | Ment     | Change   |        |
|------------|-----------|----------|----------|--------|
|            |           | 6-Sep-16 | 5-Sep-16 | Change |
| Mentha Oil | Chandausi | 975      | Closed   | -      |
|            | Sambhal   | 1025     | 1023     | 2      |
|            | Barabanki | 1000     | 990      | 10     |
|            | Bareilly  | 945      | Closed   | -      |
|            | Rampur    | 1030     | 1027     | 3      |

| Commodity | Center    | Di       | Change   |        |
|-----------|-----------|----------|----------|--------|
|           |           | 6-Sep-16 | 5-Sep-16 | Change |
| DMO       | Chandausi | 700      | Closed   | -      |
|           | Sambhal   | 705      | 702      | 3      |

| Commodity | Ce