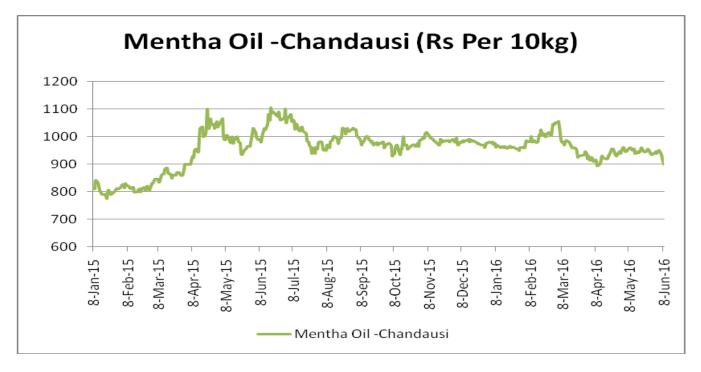

al.

Domestic Market Outlook: Menthol prices are likely to test Rs. 935 per kg in coming sessions.

| MCX Mentha Oil Futures Date:07.09.2016 |       |       |       |       |       |        | ite:07.09.2016 |
|----------------------------------------|-------|-------|-------|-------|-------|--------|----------------|
| Contract                               | +/-   | Open  | High  | Low   | Close | Volume | OI             |
| Sept-16                                | +0.69 | 905.1 | 913.7 | 899.4 | 910.8 | 1926   | 4923           |
| Oct-16                                 | +0.56 | 913.3 | 923.2 | 909   | 920   | 215    | 1588           |
| Nov-16                                 | +0.32 | 924   | 933   | 924   | 929.7 | 15     | 120            |



## Mentha Oil Spot Chandausi Price Trend:



## **Mentha Oil Daily Prices**

| Commodity  | Center    | Mentha Oil |          | Change |
|------------|-----------|------------|----------|--------|
|            |           | 7-Sep-16   | 6-Sep-16 | Change |
|            | Chandausi | 980        | 975      | 5      |
| Mentha Oil | Sambhal   | 1033       | 1025     | 8      |
|            | Barabanki | 1005       | 1000     | 5      |
|            | Bareilly  | 950        | 945      | 5      |
|            | Rampur    | 1035       | 1030     | 5      |

| Commodity | Center    | DMO      |          | Change |
|-----------|-----------|----------|----------|--------|
|           |           | 7-Sep-16 | 6-Sep-16 | Change |
| DMO       | Chandausi | 710      | 700      | 10     |
|           | Sambhal   | 710      | 705      | 5      |