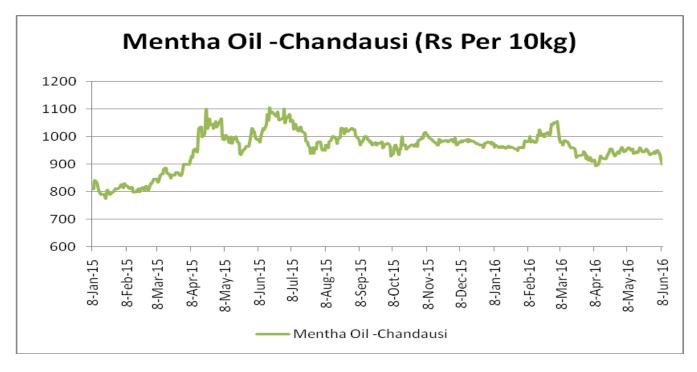

omestic Market Outlook: Menthol prices are likely to test Rs. 935 per kg in coming sessions.

| MCX Mentha Oil Futures Date:09.09.2016 |       |       |       |       |       |        | Date:09.09.2016 |
|----------------------------------------|-------|-------|-------|-------|-------|--------|-----------------|
| Contract                               | +/-   | Open  | High  | Low   | Close | Volume | OI              |
| Sept-16                                | +0.10 | 900.9 | 907.3 | 898.6 | 901   | 1380   | 4798            |
| Oct-16                                 | +0.04 | 911   | 915.2 | 908.7 | 910.3 | 106    | 1659            |
| Nov-16                                 | -0.45 | 925   | 925   | 925   | 925   | 2      | 125             |



## Mentha Oil Spot Chandausi Price Trend:



## **Mentha Oil Daily Prices**

| Commodity  | Center    | Mentha Oil |          | Change |
|------------|-----------|------------|----------|--------|
|            |           | 9-Sep-16   | 8-Sep-16 | Change |
|            | Chandausi | 982        | 985      | -3     |
| Mentha Oil | Sambhal   | 1030       | 1037     | -7     |
| Mentina On | Barabanki | 995        | 1005     | -10    |
|            | Bareilly  | 955        | 960      | -5     |
|            | Rampur    | 1030       | 1035     | -5     |

| Commodity | Center    | DMO      |          | Change |
|-----------|-----------|----------|----------|--------|
|           |           | 9-Sep-16 | 8-Sep-16 | Change |
| DMO       | Chandausi | 710      | 715      | -5     |
|           | Sambhal   | 710      | 715      | -5     |