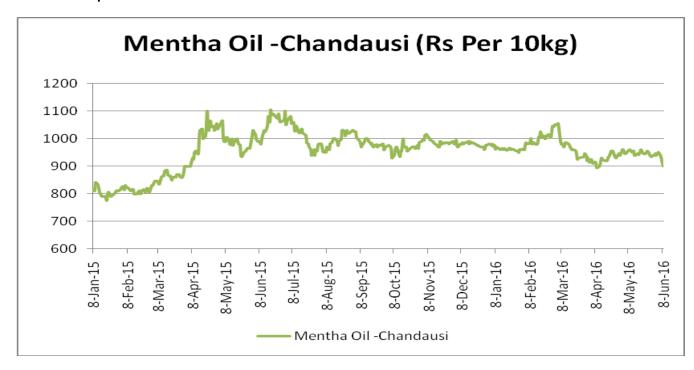

/quintal.

Domestic Market Outlook: Menthol prices are likely to test Rs. 935 per kg in coming sessions.

| MCX Mentha Oil Futures Date:09.09.2016 |       |       |       |       |       | Date:09.09.2016 |      |
|----------------------------------------|-------|-------|-------|-------|-------|-----------------|------|
| Contract                               | +/-   | Open  | High  | Low   | Close | Volume          | OI   |
| Sept-16                                | +0.10 | 900.9 | 907.3 | 898.6 | 901   | 1380            | 4798 |
| Oct-16                                 | +0.04 | 911   | 915.2 | 908.7 | 910.3 | 106             | 1659 |
| Nov-16                                 | -0.45 | 925   | 925   | 925   | 925   | 2               | 125  |



## Mentha Oil Spot Chandausi Price Trend:



# **Mentha Oil Daily Prices**

| Commodity  | Center    | Mentha Oil |          | Change |
|------------|-----------|------------|----------|--------|
|            |           | 10-Sep-16  | 9-Sep-16 | Change |
|            | Chandausi | 976        | 982      | -6     |
| Mentha Oil | Sambhal   | 1028       | 1030     | -2     |
|            | Barabanki | 1000       | 995      | 5      |
|            | Bareilly  | 950        | 955      | -5     |
|            | Rampur    | 1032       | 1030     | 2      |

| Commodity | Center    | DMO       |          | Change |
|-----------|-----------|-----------|----------|--------|
|           |           | 10-Sep-16 | 9-Sep-16 | Change |
| DMO       | Chandausi | 710       | 710      | Unch   |
|           | Sambhal   | 710       | 710      | Unch