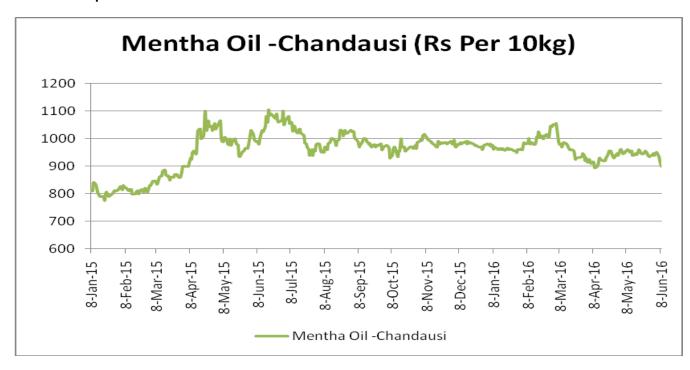

ore than rs.1000/kgs.

Domestic Market Outlook: Menthol prices are likely to test Rs. 935 per kg in coming sessions.

| MCX Mentha Oil Futures Date:14.09.2016 |       |       |       |     |       | Date:14.09.2016 |      |
|----------------------------------------|-------|-------|-------|-----|-------|-----------------|------|
| Contract                               | +/-   | Open  | High  | Low | Close | Volume          | OI   |
| Sept-16                                | +0.72 | 905.1 | 909.9 | 904 | 909.2 | 1218            | 4884 |
| Oct-16                                 | +0.77 | 914.6 | 919   | 914 | 919   | 119             | 1691 |
| Nov-16                                 | +0.27 | 928   | 928   | 900 | 925   | 5               | 125  |



## Mentha Oil Spot Chandausi Price Trend:



# **Mentha Oil Daily Prices**

| Commodity  | Center    | Mentha Oil |           | Change |
|------------|-----------|------------|-----------|--------|
|            |           | 14-Sep-16  | 13-Sep-16 | Change |
|            | Chandausi | 980        | Closed    | -      |
| Mentha Oil | Sambhal   | 1030       | Closed    | -      |
| Wientha On | Barabanki | 1005       | Closed    | -      |
|            | Bareilly  | 955        | 955       | Unch   |
|            | Rampur    | 1030       | 1030      | Unch   |

| Commodity | Center    | DMO       |           | Change |
|-----------|-----------|-----------|-----------|--------|
|           |           | 14-Sep-16 | 13-Sep-16 | Change |
| DMO       | Chandausi | 700       | Closed    | -      |
|           | Sambhal   | 700       | Clos