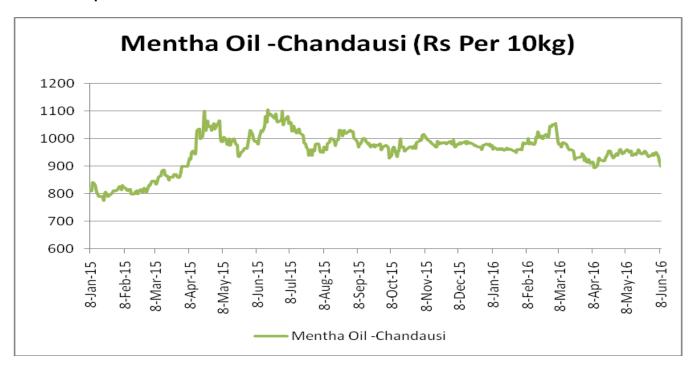

nd.

Domestic Market Outlook: Menthol prices are likely to test Rs. 920 per kg in coming sessions.

| MCX Mentha Oil Futures Date:16.09.2016 |       |        |        |        |       | te:16.09.2016 |      |
|----------------------------------------|-------|--------|--------|--------|-------|---------------|------|
| Contract                               | +/-   | Open   | High   | Low    | Close | Volume        | OI   |
| Sept-16                                | -0.33 | 901.40 | 904.10 | 896.60 | 898   | 1201          | 4795 |
| Oct-16                                 | -0.21 | 912    | 913.5  | 906    | 909   | 218           | 1719 |
| Nov-16                                 | -0.71 | 921    | 925.40 | 916    | 916.5 | 17            | 132  |



## Mentha Oil Spot Chandausi Price Trend:



# **Mentha Oil Daily Prices**

| Commodity      | Center    | Ment      | Chango    |        |
|----------------|-----------|-----------|-----------|--------|
|                |           | 17-Sep-16 | 16-Sep-16 | Change |
|                | Chandausi | 975       | 982       | -7     |
| Mentha Oil     | Sambhal   | 1025      | 1028      | -3     |
| IVIETILITA OII | Barabanki | 1005      | 1005      | Unch   |
|                | Bareilly  | 950       | 955       | -5     |
|                | Rampur    | 1030      | 1035      | -5     |

| Commodity | Center    | DMO       |           | Chango |
|-----------|-----------|-----------|-----------|--------|
|           |           | 17-Sep-16 | 16-Sep-16 | Change |
| DMO       | Chandausi | 710       | 710       | Unch   |
|           | Samb