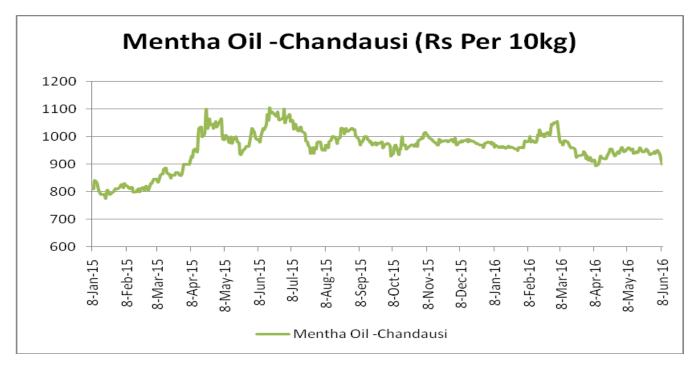

territory in coming days as demand is normal and stock is sufficient to fulfill the demand.

| MCX Mentha Oil Futures Date:19.09.2016 |       |       |       |       |       |        | Date:19.09.2016 |
|----------------------------------------|-------|-------|-------|-------|-------|--------|-----------------|
| Contract                               | +/-   | Open  | High  | Low   | Close | Volume | OI              |
| Sept-16                                | -0.85 | 895   | 895.1 | 887.2 | 890.6 | 1429   | 4628            |
| Oct-16                                 | -0.73 | 903.7 | 903.7 | 898   | 901   | 708    | 1847            |
| Nov-16                                 | -0.87 | 910   | 911   | 908.5 | 910   | 32     | 137             |



## Mentha Oil Spot Chandausi Price Trend:



## **Mentha Oil Daily Prices**

| Commodity   | Center    | Mentha Oil |           | Change |
|-------------|-----------|------------|-----------|--------|
|             |           | 19-Sep-16  | 18-Sep-16 | Change |
|             | Chandausi | 970        | 975       | -5     |
| Mentha Oil  | Sambhal   | 1017       | 1025      | -8     |
| Mentila Oli | Barabanki | 1000       | 1005      | -5     |
|             | Bareilly  | 940        | 950       | -10    |
|             | Rampur    | 1019       | 1030      | -11    |

| Commodity | Center    | DMO       |           | Change |
|-----------|-----------|-----------|-----------|--------|
|           |           | 19-Sep-16 | 18-Sep-16 | Change |
| DMO       | Chandausi | 705       | 710       | -5     |
|           | Sambhal   | 710