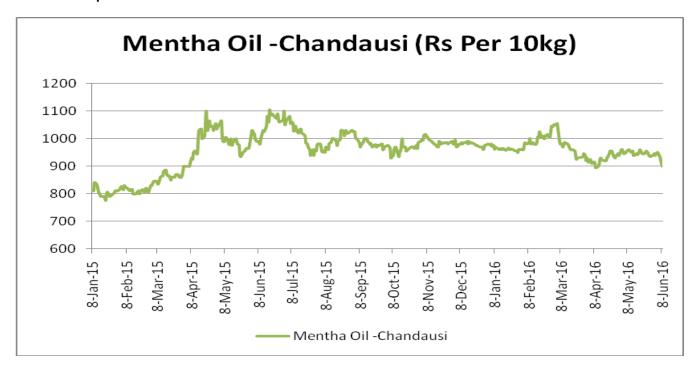

move in the range bound territory in coming days as demand is normal and stock is sufficient to fulfill the demand.

| MCX Mentha Oil Futures Date:20.09.2016 |       |      |      |       |       | Date:20.09.2016 |      |
|----------------------------------------|-------|------|------|-------|-------|-----------------|------|
| Contract                               | +/-   | Open | High | Low   | Close | Volume          | OI   |
| Sept-16                                | -0.90 | 891  | 896  | 880.5 | 882.6 | 1953            | 4621 |
| Oct-16                                 | -0.79 | 902  | 905  | 892.3 | 893.5 | 554             | 2063 |
| Nov-16                                 | -0.63 | 913  | 915  | 903.2 | 904   | 9               | 141  |



### Mentha Oil Spot Chandausi Price Trend:



## **Mentha Oil Daily Prices**

| Commodity   | Center    | Mentha Oil |           | Change |
|-------------|-----------|------------|-----------|--------|
|             |           | 20-Sep-16  | 19-Sep-16 | Change |
|             | Chandausi | 968        | 970       | -2     |
| Mentha Oil  | Sambhal   | 1020       | 1017      | 3      |
| Mentila Oli | Barabanki | 1000       | 1000      | Unch   |
|             | Bareilly  | 945        | 940       | 5      |
|             | Rampur    | 1016       | 1019      | -3     |

| Commodity | Center    | DMO       |           | Change |
|-----------|-----------|-----------|-----------|--------|
|           |           | 20-Sep-16 | 19-Sep-16 | Change |
| DMO       | Chandausi | 700       | 705       | -5     |
|           | Sambhal   | 715