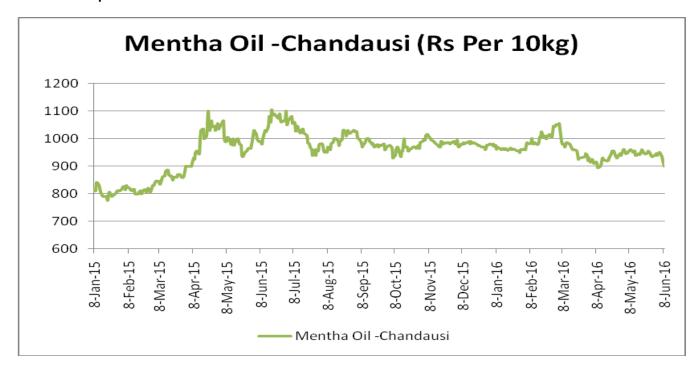

last year.
- Mentha oil price is likely to move in the range bound territory in coming days as demand is normal and stock is sufficient to fulfill the demand.

| MCX Mentha Oil Futures Date:21.09.2016 |       |       |       |       |       |        |      |
|----------------------------------------|-------|-------|-------|-------|-------|--------|------|
| Contract                               | +/-   | Open  | High  | Low   | Close | Volume | OI   |
| Sept-16                                | -0.06 | 884   | 887   | 881.3 | 882.9 | 1069   | 4313 |
| Oct-16                                 | -0.13 | 894.9 | 897.7 | 892.5 | 892.8 | 447    | 2244 |
| Nov-16                                 | -0.53 | 907.4 | 908.3 | 904   | 904   | 13     | 144  |



## Mentha Oil Spot Chandausi Price Trend:



# **Mentha Oil Daily Prices**

| Commodity  | Center    | Mentha Oil |           | Change |
|------------|-----------|------------|-----------|--------|
|            |           | 21-Sep-16  | 20-Sep-16 | Change |
|            | Chandausi | 965        | 968       | -3     |
| Mentha Oil | Sambhal   | 1015       | 1020      | -5     |
| Wientha On | Barabanki | 1000       | 1000      | Unch   |
|            | Bareilly  | 940        | 945       | -5     |
|            | Rampur    | 1017       | 1016      | 1      |

| Commodity | Center    | DMO       |           | Change |
|-----------|-----------|-----------|-----------|--------|
|           |           | 21-Sep-16 | 20-Sep-16 | Change |
| DMO       | Chandausi | 690       | 700       | -10    |
|           | Sambhal   | 715       | 715