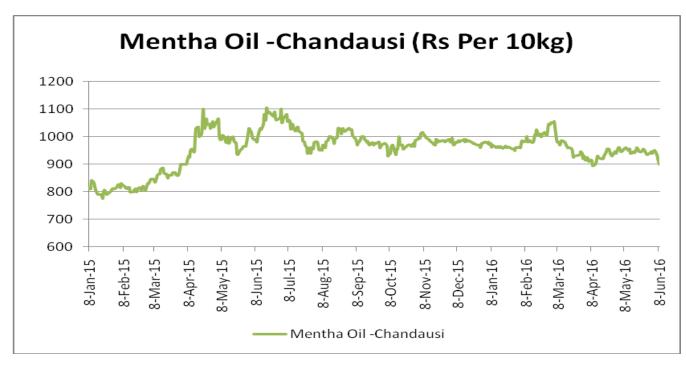

ast year.
- Mentha oil price is likely to move in the range bound territory in coming days as demand is normal and stock is sufficient to fulfill the demand.

| MCX Mentha Oil Futures Date:22.09.2016 |       |       |       |       |       |        |      |
|----------------------------------------|-------|-------|-------|-------|-------|--------|------|
| Contract                               | +/-   | Open  | High  | Low   | Close | Volume | OI   |
| Sept-16                                | -0.88 | 883.6 | 885.1 | 873   | 875.7 | 1690   | 4003 |
| Oct-16                                 | -0.83 | 894   | 895.5 | 886.1 | 887   | 917    | 2601 |
| Nov-16                                 | -0.75 | 904   | 905.9 | 899   | 899   | 31     | 170  |



### Mentha Oil Spot Chandausi Price Trend:



# **Mentha Oil Daily Prices**

| Commodity  | Center    | Mentha Oil |           | Chango |
|------------|-----------|------------|-----------|--------|
|            |           | 22-Sep-16  | 21-Sep-16 | Change |
|            | Chandausi | 965        | 965       | Unch   |
| Mentha Oil | Sambhal   | 1015       | 1015      | Unch   |
| Menula On  | Barabanki | 1000       | 1000      | Unch   |
|            | Bareilly  | 935        | 940       | -5     |
|            | Rampur    | 1017       | 1017      | Unch   |

| Commodity | Center    | DMO       |           | Change |
|-----------|-----------|-----------|-----------|--------|
|           |           | 22-Sep-16 | 21-Sep-16 | Change |
| DMO       | Chandausi | 690       | 690       | Unch   |
|           | Sambhal   | 715       | 715