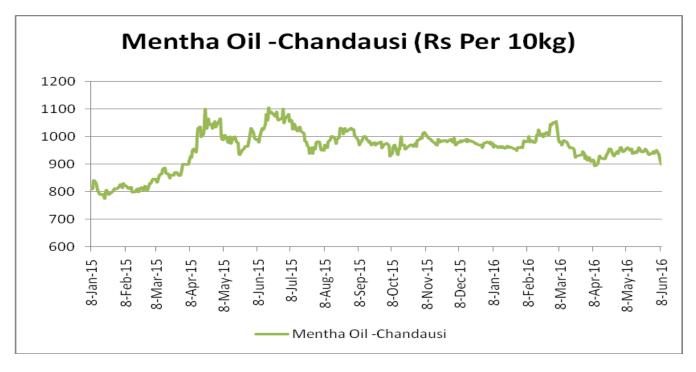

territory in coming days as demand is normal and stock is sufficient to fulfill the demand.

| MCX Mentha Oil Futures Date:22.09.2016 |       |       |       |       |       |        | Date:22.09.2016 |
|----------------------------------------|-------|-------|-------|-------|-------|--------|-----------------|
| Contract                               | +/-   | Open  | High  | Low   | Close | Volume | OI              |
| Sept-16                                | -0.88 | 883.6 | 885.1 | 873   | 875.7 | 1690   | 4003            |
| Oct-16                                 | -0.83 | 894   | 895.5 | 886.1 | 887   | 917    | 2601            |
| Nov-16                                 | -0.75 | 904   | 905.9 | 899   | 899   | 31     | 170             |



## Mentha Oil Spot Chandausi Price Trend:



## **Mentha Oil Daily Prices**

| Commodity   | Center    | Mentha Oil |           | Change |
|-------------|-----------|------------|-----------|--------|
|             |           | 23-Sep-16  | 22-Sep-16 | Change |
|             | Chandausi | 965        | 965       | Unch   |
| Mentha Oil  | Sambhal   | 1012       | 1015      | -3     |
| Mentila Oli | Barabanki | 1000       | 1000      | Unch   |
|             | Bareilly  | 935        | 935       | Unch   |
|             | Rampur    | 1008       | 1017      | -9     |

| Commodity | Center    | DMO       |           | Change |
|-----------|-----------|-----------|-----------|--------|
|           |           | 23-Sep-16 | 22-Sep-16 | Change |
| DMO       | Chandausi | 690       | 690       | Unch   |
|           | Sambhal   | 710