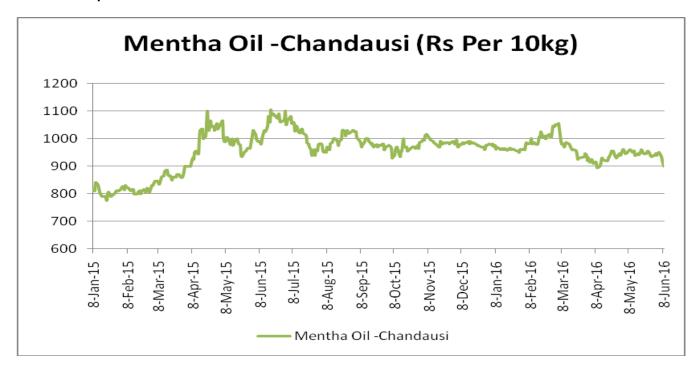

ing days as demand is normal and stock is sufficient to fulfill the demand.

Domestic Market Outlook: Menthol prices are likely to test Rs. 920 per kg in coming sessions.

| MCX Mentha Oil Futures Date: |       |       |       |       |       | nte:22.09.2016 |      |
|------------------------------|-------|-------|-------|-------|-------|----------------|------|
| Contract                     | +/-   | Open  | High  | Low   | Close | Volume         | OI   |
| Sept-16                      | -0.88 | 883.6 | 885.1 | 873   | 875.7 | 1690           | 4003 |
| Oct-16                       | -0.83 | 894   | 895.5 | 886.1 | 887   | 917            | 2601 |
| Nov-16                       | -0.75 | 904   | 905.9 | 899   | 899   | 31             | 170  |



## Mentha Oil Spot Chandausi Price Trend:



## **Mentha Oil Daily Prices**

| Commodity   | Center    | Mentha Oil |           | Change |
|-------------|-----------|------------|-----------|--------|
|             |           | 24-Sep-16  | 23-Sep-16 | Change |
|             | Chandausi | 966        | 965       | 1      |
| Mentha Oil  | Sambhal   | 1012       | 1012      | Unch   |
| Mentila Oli | Barabanki | 1000       | 1000      | Unch   |
|             | Bareilly  | 940        | 935       | 5      |
|             | Rampur    | 1010       | 1008      | 2      |

| Commodity | Center    | DMO       |           | Change |
|-----------|-----------|-----------|-----------|--------|
|           |           | 24-Sep-16 | 23-Sep-16 | Change |
| DMO       | Chandausi | 695       | 690       | 5      |
|           | Sambhal   | 710