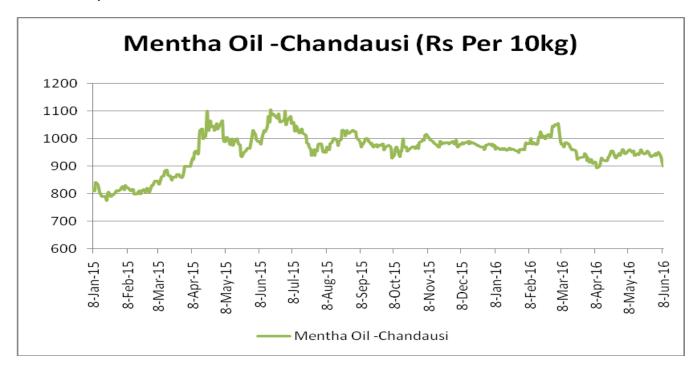

bound territory in coming days as demand is normal and stock is sufficient to fulfill the demand.

| MCX Mentha Oil Futures Date:22.09.2016 |       |       |       |        |       | Date:22.09.2016 |      |
|----------------------------------------|-------|-------|-------|--------|-------|-----------------|------|
| Contract                               | +/-   | Open  | High  | Low    | Close | Volume          | OI   |
| Sept-16                                | -0.85 | 878.3 | 881.7 | 868.4  | 869.8 | 1872            | 2466 |
| Oct-16                                 | -0.87 | 890   | 893.1 | 879.10 | 880.9 | 2021            | 4115 |
| Nov-16                                 | -0.87 | 902   | 904   | 891    | 891   | 211             | 393  |



## Mentha Oil Spot Chandausi Price Trend:



# **Mentha Oil Daily Prices**

| Commodity  | Center    | Mentha Oil |           | Change |
|------------|-----------|------------|-----------|--------|
|            |           | 26-Sep-16  | 24-Sep-16 | Change |
|            | Chandausi | 965        | 966       | -1     |
| Mentha Oil | Sambhal   | 1010       | 1012      | -2     |
| Wientha On | Barabanki | 1005       | 1000      | 5      |
|            | Bareilly  | 940        | 940       | Unch   |
|            | Rampur    | 1012       | 1010      | 2      |

| Commodity | Center    | DMO       |           | Change |
|-----------|-----------|-----------|-----------|--------|
|           |           | 26-Sep-16 | 24-Sep-16 | Change |
| DMO       | Chandausi | 695       | 695       | Unch   |
|           | Sambhal   | 710       | 710