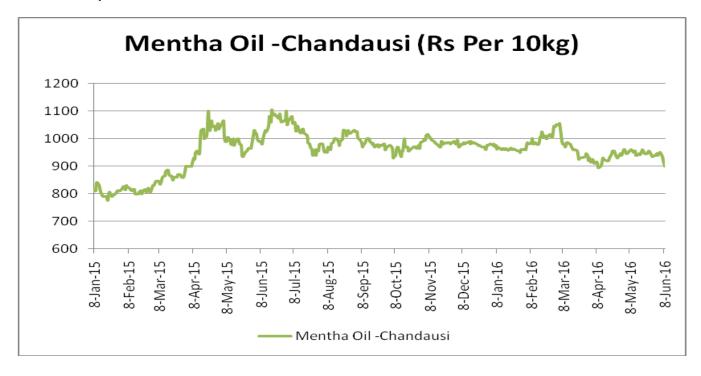

nd territory in coming days as demand is normal and stock is sufficient to fulfill the demand.

Domestic Market Outlook: Menthol prices are likely to test Rs. 920 per kg in coming sessions.

| MCX Mentha Oil Futures Date |        |        |        |        |        | nte:27.09.2016 |      |
|-----------------------------|--------|--------|--------|--------|--------|----------------|------|
| Contract                    | +/-    | Open   | High   | Low    | Close  | Volume         | OI   |
| Sept-16                     | -16.10 | 869.00 | 872.70 | 851.00 | 854.80 | 2169           | 1344 |
| Oct-16                      | -15.10 | 880.00 | 883.90 | 862.60 | 867.00 | 3088           | 4949 |
| Nov-16                      | -14.40 | 892.00 | 901.90 | 874.00 | 878.00 | 197            | 488  |





## Mentha Oil Spot Chandausi Price Trend:

## **Mentha Oil Daily Prices**

| Commodity  | Center    | Mentha Oil |           | Change |
|------------|-----------|------------|-----------|--------|
|            |           | 27-Sep-16  | 26-Sep-16 | Change |
|            | Chandausi | 965        | 965       | Unch   |
| Mentha Oil | Sambhal   | 1005       | 1010      | -5     |
|            | Barabanki | 1005       | 1005      | Unch   |
|            | Bareilly  | 925        | 940       | -15    |
|            | Rampur    | 1000       | 1012      | -12    |

| Commodity | Center    | DMO       |           | Change |
|-----------|-----------|-----------|-----------|--------|
|           |           | 27-Sep-16 | 26-Sep-16 | Change |
| DMO       | Chandausi | 680       | 695       | -15