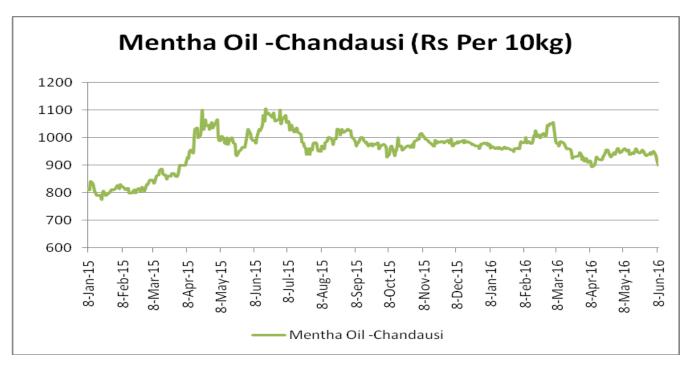

e demand.

Domestic Market Outlook: Menthol prices are likely to test Rs. 920 per kg in coming sessions.

| MCX Mentha Oil Futures Date:29.09.2016 |       |       |       |       |       | Date:29.09.2016 |      |
|----------------------------------------|-------|-------|-------|-------|-------|-----------------|------|
| Contract                               | +/-   | Open  | High  | Low   | Close | Volume          | OI   |
| Oct-16                                 | -1.56 | 870   | 873.5 | 852.5 | 858   | 2592            | 4966 |
| Nov-16                                 | -1.71 | 881.5 | 883.6 | 863.4 | 868.5 | 217             | 587  |
| Dec-16                                 | -1.53 | 886   | 886   | 880   | 880   | 7               | 54   |



## Mentha Oil Spot Chandausi Price Trend:



# **Mentha Oil Daily Prices**

| Commodity  | Center    | Mentha Oil |           | Change |
|------------|-----------|------------|-----------|--------|
|            |           | 29-Sep-16  | 28-Sep-16 | Change |
|            | Chandausi | 960        | 955       | 5      |
| Mentha Oil | Sambhal   | 1002       | 1000      | 2      |
| Michina On | Barabanki | 970        | 990       | -20    |
|            | Bareilly  | 920        | 920       | Unch   |
|            | Rampur    | 997        | 1000      | -3     |

| Commodity | Center    | DMO       |           | Change |
|-----------|-----------|-----------|-----------|--------|
|           |           | 29-Sep-16 | 28-Sep-16 | Change |
| DMO       | Chandausi | 680       | 685       | -5     |
|           | Sambhal   | 710       | 705