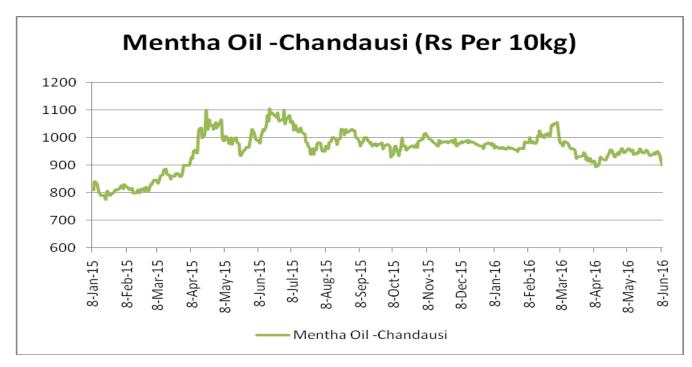

e demand.

Domestic Market Outlook: Menthol prices are likely to test Rs. 920 per kg in coming sessions.

| MCX Mentha Oil Futures Date:30.09.2016 |       |       |       |       |       | Date:30.09.2016 |      |
|----------------------------------------|-------|-------|-------|-------|-------|-----------------|------|
| Contract                               | +/-   | Open  | High  | Low   | Close | Volume          | OI   |
| Oct-16                                 | +1.00 | 857   | 869.2 | 857   | 867   | 1832            | 5051 |
| Nov-16                                 | +0.62 | 871   | 877   | 865   | 875   | 463             | 844  |
| Dec-16                                 | +0.52 | 880.6 | 885.5 | 875.5 | 885.5 | 22              | 69   |



## Mentha Oil Spot Chandausi Price Trend:



# **Mentha Oil Daily Prices**

| Commodity   | Center    | Mentha Oil |           | Change |
|-------------|-----------|------------|-----------|--------|
|             |           | 30-Sep-16  | 29-Sep-16 | Change |
|             | Chandausi | 942        | 960       | -18    |
| Mentha Oil  | Sambhal   | 1000       | 1002      | -2     |
| Wichting On | Barabanki | 965        | 970       | -5     |
|             | Bareilly  | 920        | 920       | Unch   |
|             | Rampur    | 986        | 997       | -11    |

| Commodity | Center    | DMO       |           | Change |
|-----------|-----------|-----------|-----------|--------|
|           |           | 30-Sep-16 | 29-Sep-16 | Change |
| DMO       | Chandausi | 660       | 680       | -20    |
|           | Sambhal   | 700