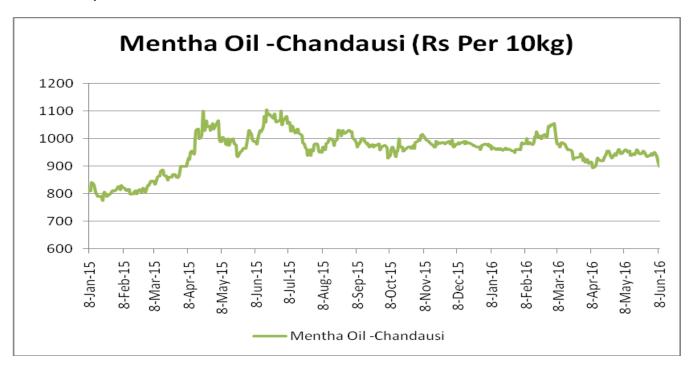

e demand.

Domestic Market Outlook: Menthol prices are likely to test Rs. 920 per kg in coming sessions.

| MCX Mentha Oil Futures Date:30.09.2016 |       |       |       |       |       | Date:30.09.2016 |      |
|----------------------------------------|-------|-------|-------|-------|-------|-----------------|------|
| Contract                               | +/-   | Open  | High  | Low   | Close | Volume          | OI   |
| Oct-16                                 | +1.00 | 857   | 869.2 | 857   | 867   | 1832            | 5051 |
| Nov-16                                 | +0.62 | 871   | 877   | 865   | 875   | 463             | 844  |
| Dec-16                                 | +0.52 | 880.6 | 885.5 | 875.5 | 885.5 | 22              | 69   |



## Mentha Oil Spot Chandausi Price Trend:



# **Mentha Oil Daily Prices**

| Commodity  | Center    | Mentha Oil |           | Change |
|------------|-----------|------------|-----------|--------|
|            |           | 1-Oct-16   | 30-Sep-16 | Change |
|            | Chandausi | 950        | 942       | 8      |
| Mentha Oil | Sambhal   | 1000       | 1000      | Unch   |
| Wichina On | Barabanki | 970        | 965       | 5      |
|            | Bareilly  | 915        | 920       | -5     |
|            | Rampur    | 985        | 986       | -1     |

| Commodity | Center    | DMO      |           | Change |
|-----------|-----------|----------|-----------|--------|
|           |           | 1-Oct-16 | 30-Sep-16 | Change |
| DMO       | Chandausi | 680      | 660       | 20     |
|           | Sambhal   | 715      | 700