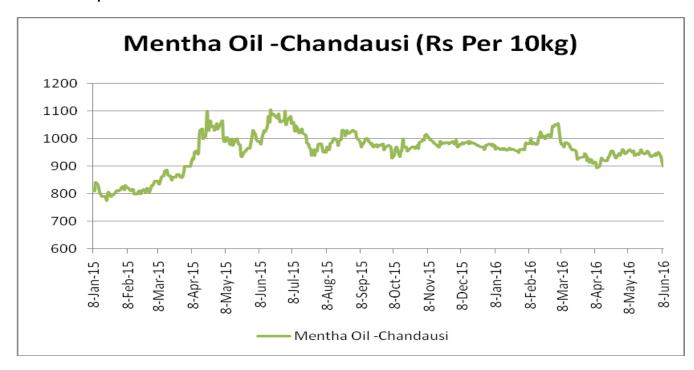

demand is normal and stock is sufficient to fulfill the demand.

Domestic Market Outlook: Menthol prices are likely to test Rs. 920 per kg in coming sessions.

| MCX Mentha Oil Futures Date:03.10.2016 |       |       |       |       |       |        |      |
|----------------------------------------|-------|-------|-------|-------|-------|--------|------|
| Contract                               | +/-   | Open  | High  | Low   | Close | Volume | OI   |
| Oct-16                                 | +0.89 | 872   | 881.4 | 871.5 | 875.8 | 1493   | 4716 |
| Nov-16                                 | +0.81 | 886.8 | 889   | 879.6 | 884.1 | 163    | 902  |
| Dec-16                                 | +0.54 | 893.1 | 896.5 | 890   | 890   | 41     | 86   |



# Mentha Oil Spot Chandausi Price Trend:



# **Mentha Oil Daily Prices**

| Commodity  | Center    | Mentha Oil |          | Change |
|------------|-----------|------------|----------|--------|
|            |           | 3-Oct-16   | 1-Oct-16 | Change |
|            | Chandausi | 960        | 950      | 10     |
| Mentha Oil | Sambhal   | 1008       | 1000     | 8      |
| Wientha On | Barabanki | 980        | 970      | 10     |
|            | Bareilly  | 930        | 915      | 15     |
|            | Rampur    | 1000       | 985      | 15     |

| Commodity | Center    | DMO      |          | Change |
|-----------|-----------|----------|----------|--------|
|           |           | 3-Oct-16 | 1-Oct-16 | Change |
| DMO       | Chandausi | 669      | 680      | -11    |
|           | Sambhal   | 715      | 715      | Unch   |