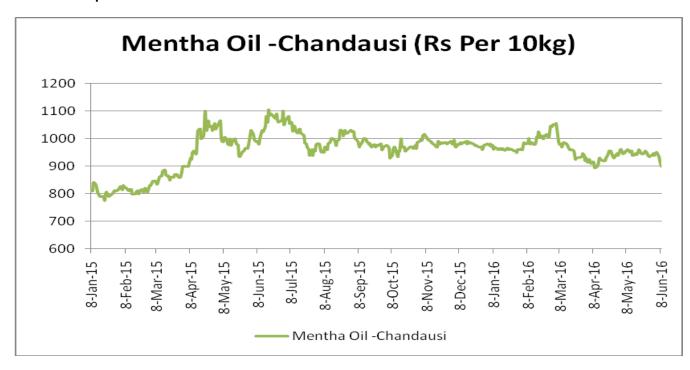

. 894 per kg in upper side while at lower side it may touch to Rs.850/kgs in coming sessions.

| MCX Mentha Oil Futures Date:10.10.2016 |       |       |       |       |       |        | Date:10.10.2016 |
|----------------------------------------|-------|-------|-------|-------|-------|--------|-----------------|
| Contract                               | +/-   | Open  | High  | Low   | Close | Volume | OI              |
| Oct-16                                 | +0.13 | 866.8 | 871.7 | 863   | 867.5 | 866    | 4405            |
| Nov-16                                 | +0.06 | 875   | 879.4 | 871.6 | 875.1 | 349    | 1234            |
| Dec-16                                 | +0.77 | 883   | 886   | 882   | 885.8 | 33     | 147             |



# Mentha Oil Spot Chandausi Price Trend:



# **Mentha Oil Daily Prices**

| Commodity  | Center    | Mentha Oil |          | Change |
|------------|-----------|------------|----------|--------|
|            |           | 10-Oct-16  | 8-Oct-16 | Change |
|            | Chandausi | 965        | 965      | Unch   |
| Mentha Oil | Sambhal   | 1010       | 1015     | -5     |
| Wientha On | Barabanki | 980        | 985      | -5     |
|            | Bareilly  | 935        | 930      | 5      |
|            | Rampur    | 1008       | 1006     | 2      |

| Commodity | Center    | DMO       |          | Change |
|-----------|-----------|-----------|----------|--------|
|           |           | 10-Oct-16 | 8-Oct-16 | Change |
| DMO       | Chandausi | 690       | 695      | -5     |
|           | Sambhal   | 713       | 725      | -12