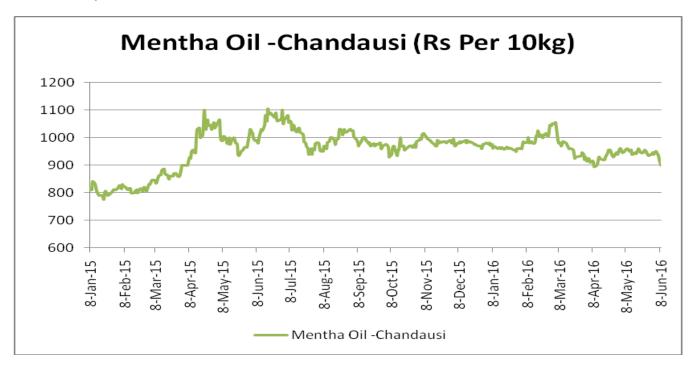

er kg in upper side while at lower side it may touch to Rs.850/kgs in coming sessions.

| MCX Mentha Oil Futures Date:13.10.2016 |        |        |        |        |        | te:13.10.2016 |      |
|----------------------------------------|--------|--------|--------|--------|--------|---------------|------|
| Contract                               | +/-    | Open   | High   | Low    | Close  | Volume        | OI   |
| Oct-16                                 | +14.90 | 870.10 | 884.50 | 869.60 | 884.50 | 1809          | 4047 |
| Nov-16                                 | +15.60 | 879.40 | 893.10 | 878.00 | 892.90 | 584           | 1366 |
| Dec-16                                 | +15.60 | 890.00 | 900.50 | 890.00 | 900.50 | 66            | 188  |



## Mentha Oil Spot Chandausi Price Trend:



# **Mentha Oil Daily Prices**

| Commodity     | Center    | Mentha Oil |           | Chango |
|---------------|-----------|------------|-----------|--------|
|               |           | 13-Oct-16  | 12-Oct-16 | Change |
|               | Chandausi | 972        | Closed    | -      |
| Mentha Oil    | Sambhal   | 1015       | 1010      | 5      |
| IVICITUIA OII | Barabanki | 995        | 990       | 5      |
|               | Bareilly  | 930        | Closed    | -      |
|               | Rampur    | 1012       | 1010      | 2      |

| Commodity | Center    | DMO       |           | Chango |
|-----------|-----------|-----------|-----------|--------|
|           |           | 13-Oct-16 | 12-Oct-16 | Change |
| DMO       | Chandausi | 700       | Closed    | -      |
|           | Samb