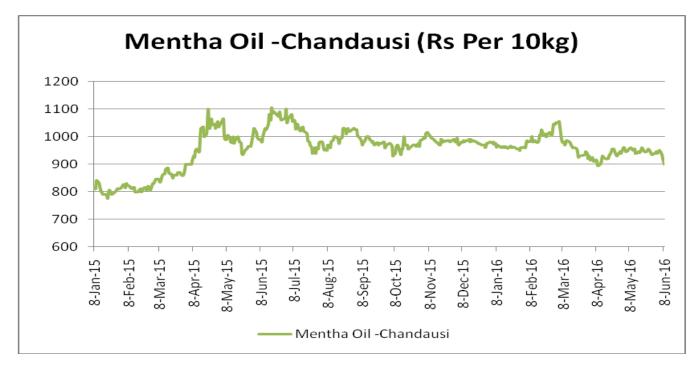

st Rs. 920 per kg in upper side while at lower side it may touch to Rs.850/kgs in coming sessions.

| MCX Mentha Oil Futures Date:14.10.2016 |        |       |       |       |       | Date:14.10.2016 |      |
|----------------------------------------|--------|-------|-------|-------|-------|-----------------|------|
| Contract                               | +/-    | Open  | High  | Low   | Close | Volume          | OI   |
| Oct-16                                 | +21.40 | 884.3 | 906.6 | 884   | 904.4 | 2317            | 3741 |
| Nov-16                                 | +21.70 | 894.4 | 914.9 | 892.6 | 913.8 | 509             | 1457 |
| Dec-16                                 | +20.50 | 905.4 | 922.5 | 905.4 | 920.5 | 79              | 237  |



## Mentha Oil Spot Chandausi Price Trend:



# **Mentha Oil Daily Prices**

| Commodity  | Center    | Mentha Oil |           | Change |
|------------|-----------|------------|-----------|--------|
|            |           | 14-Oct-16  | 13-Oct-16 | Change |
|            | Chandausi | 975        | 972       | 3      |
| Mentha Oil | Sambhal   | 1020       | 1015      | 5      |
| Wientha On | Barabanki | 1000       | 995       | 5      |
|            | Bareilly  | 950        | 930       | 20     |
|            | Rampur    | 1022       | 1012      | 10     |

| Commodity | Center    | DMO       |           | Change |
|-----------|-----------|-----------|-----------|--------|
| DMO       |           | 14-Oct-16 | 13-Oct-16 | Change |
|           | Chandausi | 710       | 700       | 10     |
|           | Sambhal   | 730       | 720