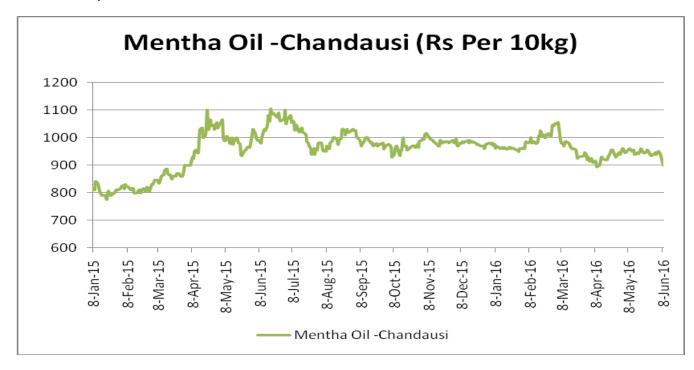

st Rs. 920 per kg in upper side while at lower side it may touch to Rs.850/kgs in coming sessions.

| MCX Mentha Oil Futures Date:14.10.2016 |        |       |       |       |       | Date:14.10.2016 |      |
|----------------------------------------|--------|-------|-------|-------|-------|-----------------|------|
| Contract                               | +/-    | Open  | High  | Low   | Close | Volume          | OI   |
| Oct-16                                 | +21.40 | 884.3 | 906.6 | 884   | 904.4 | 2317            | 3741 |
| Nov-16                                 | +21.70 | 894.4 | 914.9 | 892.6 | 913.8 | 509             | 1457 |
| Dec-16                                 | +20.50 | 905.4 | 922.5 | 905.4 | 920.5 | 79              | 237  |



## Mentha Oil Spot Chandausi Price Trend:



# **Mentha Oil Daily Prices**

| Commodity  | Center    | Mentha Oil |           | Change |
|------------|-----------|------------|-----------|--------|
|            |           | 15-Oct-16  | 14-Oct-16 | Change |
|            | Chandausi | 990        | 975       | 15     |
| Mentha Oil | Sambhal   | 1045       | 1020      | 25     |
| Wientha On | Barabanki | 1000       | 1000      | Unch   |
|            | Bareilly  | 960        | 950       | 10     |
|            | Rampur    | 1032       | 1022      | 10     |

| Commodity | Center    | DMO       |           | Change |
|-----------|-----------|-----------|-----------|--------|
| DMO       |           | 15-Oct-16 | 14-Oct-16 | Change |
|           | Chandausi | 720       | 710       | 10     |
|           | Sambhal   | 740       | 730