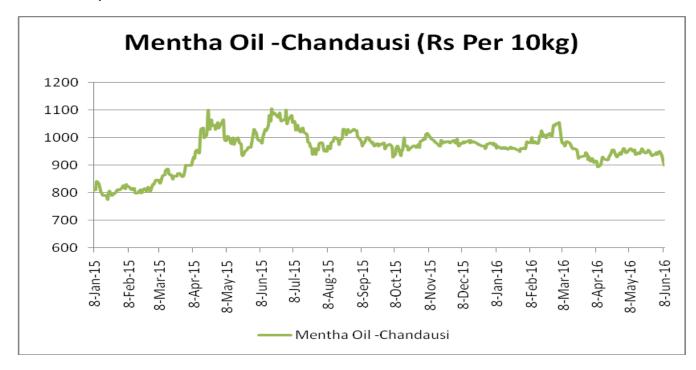

in upper side while at lower side it may touch to Rs.850/kgs in coming sessions.

| MCX Mentha Oil Futures Date:18.10.2016 |       |        |        |        |        | Date:18.10.2016 |      |
|----------------------------------------|-------|--------|--------|--------|--------|-----------------|------|
| Contract                               | +/-   | Open   | High   | Low    | Close  | Volume          | OI   |
| Oct-16                                 | +4.60 | 916.00 | 930.30 | 916.00 | 924.50 | 2113            | 3598 |
| Nov-16                                 | +5.80 | 927.70 | 939.40 | 927.70 | 934.00 | 936             | 1777 |
| Dec-16                                 | +1.60 | 942.90 | 946.80 | 937.50 | 941.40 | 28              | 280  |



# Mentha Oil Spot Chandausi Price Trend:



# **Mentha Oil Daily Prices**

| Commodity    | Center    | Mentha Oil |           | Change |
|--------------|-----------|------------|-----------|--------|
|              |           | 18-Oct-16  | 17-Oct-16 | Change |
|              | Chandausi | 1005       | 995       | 10     |
| Mentha Oil   | Sambhal   | 1055       | 1050      | 5      |
| Michilla Oli | Barabanki | 1010       | NA        | -      |
|              | Bareilly  | 970        | 965       | 5      |
|              | Rampur    | 1040       | 1035      | 5      |

| Commodity | Center    | DMO       |           | Change |
|-----------|-----------|-----------|-----------|--------|
| DMO       |           | 18-Oct-16 | 17-Oct-16 | Change |
|           | Chandausi | 730       | 745       | -15    |
|           | Sambhal   |