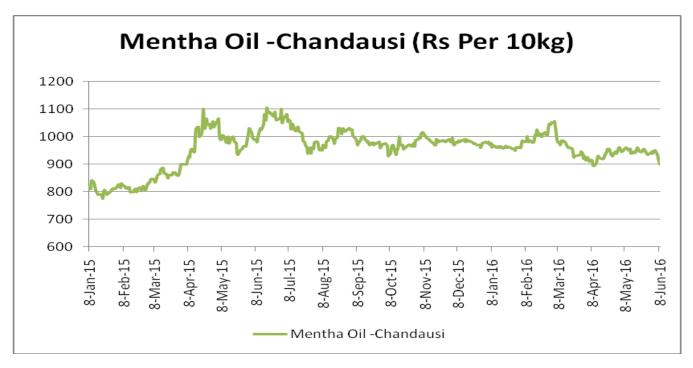

er kg in upper side while at lower side it may touch to Rs.850/kgs in coming sessions.

| MCX Mentha Oil Futures Date:19.10.2016 |        |        |        |        |        | te:19.10.2016 |      |
|----------------------------------------|--------|--------|--------|--------|--------|---------------|------|
| Contract                               | +/-    | Open   | High   | Low    | Close  | Volume        | OI   |
| Oct-16                                 | -8.10  | 924.80 | 927.90 | 908.20 | 913.60 | 1841          | 3391 |
| Nov-16                                 | -7.50  | 936.00 | 937.50 | 919.00 | 924.40 | 1028          | 1736 |
| Dec-16                                 | -11.20 | 940.30 | 941.20 | 929.20 | 931.70 | 28            | 295  |



## Mentha Oil Spot Chandausi Price Trend:



# **Mentha Oil Daily Prices**

| Commodity  | Center    | Menth     | Change    |        |
|------------|-----------|-----------|-----------|--------|
|            |           | 19-Oct-16 | 18-Oct-16 | Change |
|            | Chandausi | 1000      | 1005      | -5     |
| Mentha Oil | Sambhal   | 1047      | 1055      | -8     |
| Mentina On | Barabanki | 1015      | 1010      | 5      |
|            | Bareilly  | 970       | 970       | Unch   |
|            | Rampur    | 1050      | 1040      | 10     |

| Commodity | Center    | DMO       |           | Chango |
|-----------|-----------|-----------|-----------|--------|
|           |           | 19-Oct-16 | 18-Oct-16 | Change |
| DMO       | Chandausi | 720       | 730       | -10    |
|           | Sambhal   | 745       | 750       |