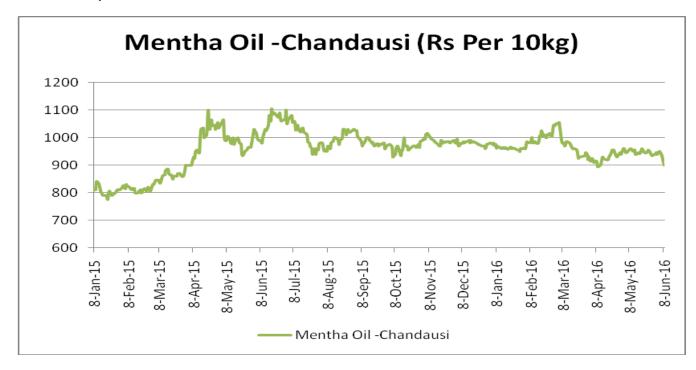

er side while at lower side it may touch to Rs.850/kgs in coming sessions.

| MCX Mentha Oil Futures Date:24.10.2016 |        |        |        |        |        | Date:24.10.2016 |      |
|----------------------------------------|--------|--------|--------|--------|--------|-----------------|------|
| Contract                               | +/-    | Open   | High   | Low    | Close  | Volume          | OI   |
| Oct-16                                 | -11.90 | 903.50 | 906.30 | 889.10 | 891.90 | 2707            | 1780 |
| Nov-16                                 | -11.50 | 914.30 | 916.30 | 898.60 | 902.00 | 2279            | 2887 |
| Dec-16                                 | -13.80 | 919.50 | 923.50 | 910.50 | 912.40 | 96              | 343  |



## Mentha Oil Spot Chandausi Price Trend:



## **Mentha Oil Daily Prices**

| Commodity  | Center    | Mentha Oil |           | Change     |
|------------|-----------|------------|-----------|------------|
|            |           | 24-Oct-16  | 22-Oct-16 | Change     |
|            | Chandausi | 984        | 982       | 2          |
| Mentha Oil | Sambhal   | 1033       | 1030      | 3          |
| Menuia On  | Barabanki | 1010       | 1015      | <b>-</b> 5 |
|            | Bareilly  | 945        | 950       | -5         |
|            | Rampur    | 1030       | 1032      | -2         |

| Commodity | Center    | DMO       |           | Change |
|-----------|-----------|-----------|-----------|--------|
|           |           | 24-Oct-16 | 22-Oct-16 | Change |
| DMO       | Chandausi | 710       | 705       | 5      |
|