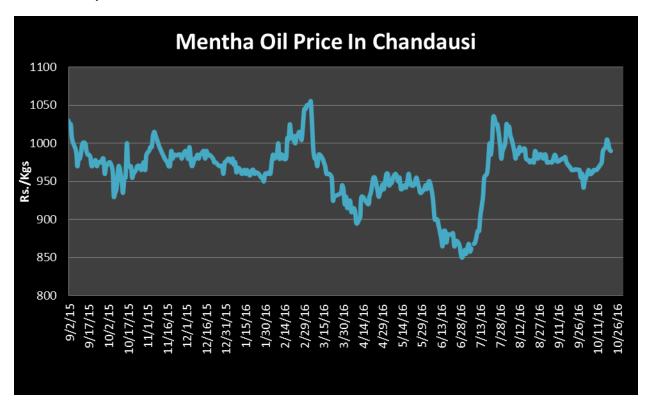

de while at lower side it may touch to Rs.850/kgs in coming sessions.

| MCX Mentha Oil Futures Date:25.10.2016 |       |        |        |        |        |        | Date:25.10.2016 |
|----------------------------------------|-------|--------|--------|--------|--------|--------|-----------------|
| Contract                               | +/-   | Open   | High   | Low    | Close  | Volume | OI              |
| Oct-16                                 | +1.20 | 893.30 | 897.90 | 890.20 | 893.10 | 1064   | 1365            |
| Nov-16                                 | +2.20 | 904.50 | 908.50 | 900.00 | 903.50 | 1262   | 3333            |
| Dec-16                                 | +0.20 | 910.30 | 916.00 | 910.30 | 912.50 | 52     | 361             |



# Mentha Oil Spot Chandausi Price Trend:



# **Mentha Oil Daily Prices**

| Commodity  | Center    | Mentha Oil |           | Change |
|------------|-----------|------------|-----------|--------|
|            |           | 25-Oct-16  | 24-Oct-16 | Change |
|            | Chandausi | 978        | 984       | -6     |
| Mentha Oil | Sambhal   | 1025       | 1033      | -8     |
| Wentha On  | Barabanki | 1010       | 1010      | Unch   |
|            | Bareilly  | 945        | 945       | Unch   |
|            | Rampur    | 1030       | 1030      | Unch   |

| Commodity | Center    | DMO       |           | Change |
|-----------|-----------|-----------|-----------|--------|
|           |           | 25-Oct-16 | 24-Oct-16 | Change |
| DMO       | Chandausi | 705       | 710       | -5     |
|           | Sambhal   | 730       | 732