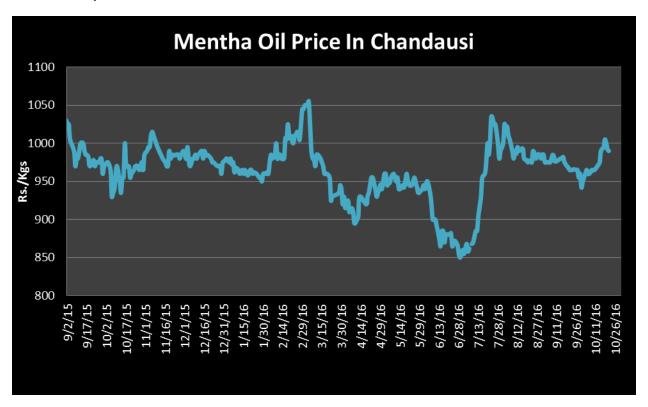

le at lower side it may touch to Rs.850/kgs in coming sessions.

| MCX Mentha Oil Futures Date:26.10.2016 |        |        |        |        |        |        | Date:26.10.2016 |
|----------------------------------------|--------|--------|--------|--------|--------|--------|-----------------|
| Contract                               | +/-    | Open   | High   | Low    | Close  | Volume | OI              |
| Oct-16                                 | +10.30 | 894.10 | 905.60 | 888.00 | 903.60 | 1005   | 694             |
| Nov-16                                 | +10.80 | 904.10 | 915.50 | 900.80 | 913.90 | 1693   | 3556            |
| Dec-16                                 | +11.30 | 912.00 | 924.00 | 910.60 | 924.00 | 81     | 389             |



# Mentha Oil Spot Chandausi Price Trend:



# **Mentha Oil Daily Prices**

| Commodity  | Center    | Mentha Oil |           | Change |
|------------|-----------|------------|-----------|--------|
|            |           | 26-Oct-16  | 25-Oct-16 | Change |
|            | Chandausi | 980        | 978       | 2      |
| Mentha Oil | Sambhal   | 1028       | 1025      | 3      |
| Wentha On  | Barabanki | 1012       | 1010      | 2      |
|            | Bareilly  | 955        | 945       | 10     |
|            | Rampur    | 1022       | 1030      | -8     |

| Commodity | Center    | DMO       |           | Chango |
|-----------|-----------|-----------|-----------|--------|
|           |           | 26-Oct-16 | 25-Oct-16 | Change |
| DMO       | Chandausi | 710       | 705       | 5      |
|           | Sambhal   | 725       | 730