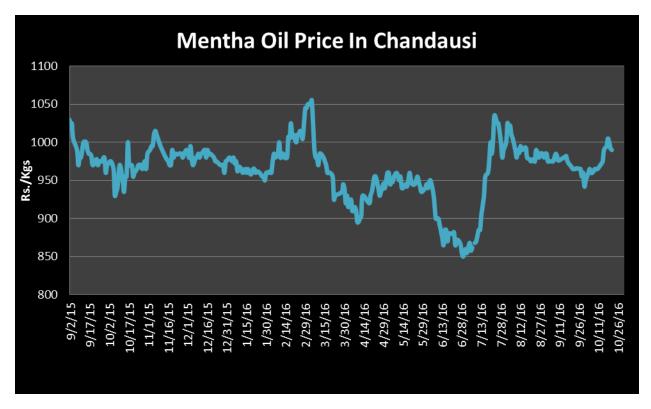

de while at lower side it may touch to Rs.850/kgs in coming sessions.

| MCX Mentha Oil Futures Date:27.10.2016 |       |        |        |        |        |        | Date:27.10.2016 |
|----------------------------------------|-------|--------|--------|--------|--------|--------|-----------------|
| Contract                               | +/-   | Open   | High   | Low    | Close  | Volume | OI              |
| Oct-16                                 | -2.00 | 904.90 | 908.10 | 898.50 | 900.40 | 488    | 437             |
| Nov-16                                 | -2.70 | 912.50 | 917.20 | 907.70 | 909.10 | 1427   | 3800            |
| Dec-16                                 | -3.70 | 922.80 | 925.50 | 917.90 | 917.90 | 47     | 408             |



# Mentha Oil Spot Chandausi Price Trend:



## **Mentha Oil Daily Prices**

| Commodity  | Center    | Mentha Oil |           | Change |
|------------|-----------|------------|-----------|--------|
|            |           | 27-Oct-16  | 26-Oct-16 | Change |
|            | Chandausi | 988        | 980       | 8      |
| Mentha Oil | Sambhal   | 1034       | 1028      | 6      |
| Mentha On  | Barabanki | 1015       | 1012      | 3      |
|            | Bareilly  | 965        | 955       | 10     |
|            | Rampur    | 1032       | 1022      | 10     |

| Commodity | Center    | DMO       |           | Chango |
|-----------|-----------|-----------|-----------|--------|
|           |           | 27-Oct-16 | 26-Oct-16 | Change |
| DMO       | Chandausi | 710       | 710       | Unch   |
|           | Sambhal   | 730       | 725