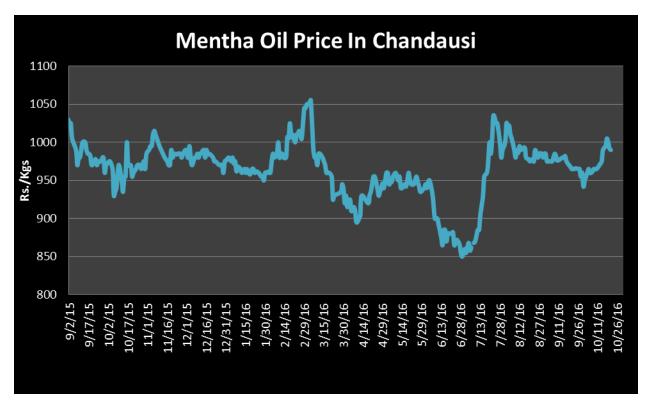

le at lower side it may touch to Rs.850/kgs in coming sessions.

| MCX Mentha Oil Futures Date:04.11.2016 |        |        |        |        |        |        | Date:04.11.2016 |
|----------------------------------------|--------|--------|--------|--------|--------|--------|-----------------|
| Contract                               | +/-    | Open   | High   | Low    | Close  | Volume | OI              |
| Nov-16                                 | +33.70 | 932.00 | 968.30 | 930.30 | 964.80 | 3022   | 4397            |
| Dec-16                                 | +33.50 | 942.00 | 977.70 | 942.00 | 974.40 | 563    | 1255            |
| Jan-17                                 | +20.90 | 956.30 | 986.80 | 955.60 | 982.00 | 158    | 312             |



# Mentha Oil Spot Chandausi Price Trend:



### **Mentha Oil Daily Prices**

| Commodity  | Center    | Ment     | Change   |        |
|------------|-----------|----------|----------|--------|
|            |           | 4-Nov-16 | 3-Nov-16 | Change |
|            | Chandausi | 990      | NR       | -      |
| Mentha Oil | Sambhal   | 1050     | NR       | -      |
|            | Barabanki | 1020     | 1020     | Unch   |
|            | Bareilly  | 965      | 970      | -5     |
|            | Rampur    | 1055     | NR       | -      |

| Commodity | Center    | DMO      |          | Chango |
|-----------|-----------|----------|----------|--------|
|           |           | 4-Nov-16 | 3-Nov-16 | Change |
| DMO       | Chandausi | 720      | NR       | -      |
|           | Sambhal   | 754      | NR       | -      |

| Commodity |