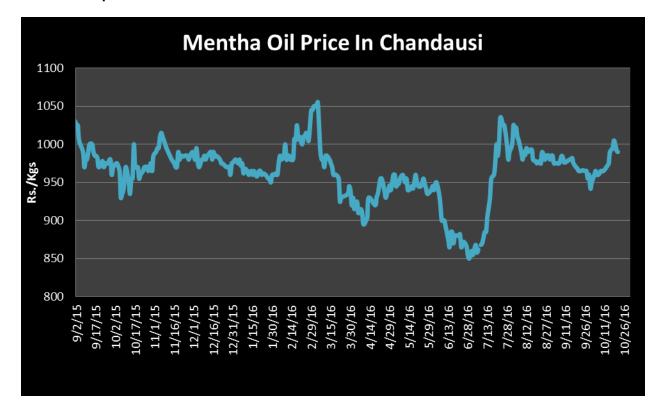

l prices are likely to test Rs. 920 per kg in upper side while at lower side it may touch to Rs.850/kgs in coming sessions.

| MCX Mentha Oil Futures Date:04.11.2016 |        |        |        |        |        | nte:04.11.2016 |      |
|----------------------------------------|--------|--------|--------|--------|--------|----------------|------|
| Contract                               | +/-    | Open   | High   | Low    | Close  | Volume         | OI   |
| Nov-16                                 | +33.70 | 932.00 | 968.30 | 930.30 | 964.80 | 3022           | 4397 |
| Dec-16                                 | +33.50 | 942.00 | 977.70 | 942.00 | 974.40 | 563            | 1255 |
| Jan-17                                 | +20.90 | 956.30 | 986.80 | 955.60 | 982.00 | 158            | 312  |





Mentha Oil Spot Chandausi Price Trend:

## **Mentha Oil Daily Prices**

| Commodity  | Center    | Mentha Oil |          | Change |
|------------|-----------|------------|----------|--------|
|            |           | 5-Nov-16   | 4-Nov-16 | Change |
|            | Chandausi | 1035       | 990      | 45     |
| Mentha Oil | Sambhal   | 1070       | 1050     | 20     |
| Mentha On  | Barabanki | NR         | 1020     | -      |
|            | Bareilly  | 990        | 965      | 25     |
|            | Rampur    | 1065       | 1055     | 10     |

| Commodity | Center    | DMO      |          | Change |
|-----------|-----------|----------|----------|--------|
|           |           | 5-Nov-16 | 4-Nov-16 | Change |
| DMO       | Chandausi | 750      | 720      | 30     |
|           | Sam