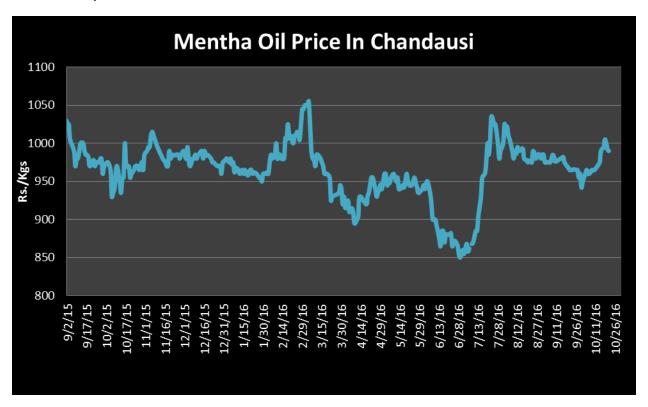

de while at lower side it may touch to Rs.850/kgs in coming sessions.

| MCX Mentha Oil Futures Date:07.11.2016 |       |        |        |        |        |        | Date:07.11.2016 |
|----------------------------------------|-------|--------|--------|--------|--------|--------|-----------------|
| Contract                               | +/-   | Open   | High   | Low    | Close  | Volume | OI              |
| Nov-16                                 | -7.60 | 960.20 | 979.80 | 955.10 | 959.00 | 2651   | 4359            |
| Dec-16                                 | -5.80 | 963.20 | 986.50 | 963.20 | 969.50 | 584    | 1356            |
| Jan-17                                 | -4.20 | 978.80 | 994.50 | 973.90 | 980.00 | 26     | 308             |



# Mentha Oil Spot Chandausi Price Trend:



# **Mentha Oil Daily Prices**

| Commodity  | Center    | Mentha Oil |          | Change |
|------------|-----------|------------|----------|--------|
|            |           | 7-Nov-16   | 5-Nov-16 | Change |
|            | Chandausi | 1050       | 1035     | 15     |
| Mentha Oil | Sambhal   | 1065       | 1070     | -5     |
| Wentha On  | Barabanki | 1045       | NR       | -      |
|            | Bareilly  | 1010       | 990      | 20     |
|            | Rampur    | 1070       | 1065     | 5      |

| Commodity | Center    | DMO      |          | Changa |
|-----------|-----------|----------|----------|--------|
|           |           | 7-Nov-16 | 5-Nov-16 | Change |
| DMO       | Chandausi | 750      | 750      | Unch   |
|           | Sambhal   | 765      | 770      | -5     |