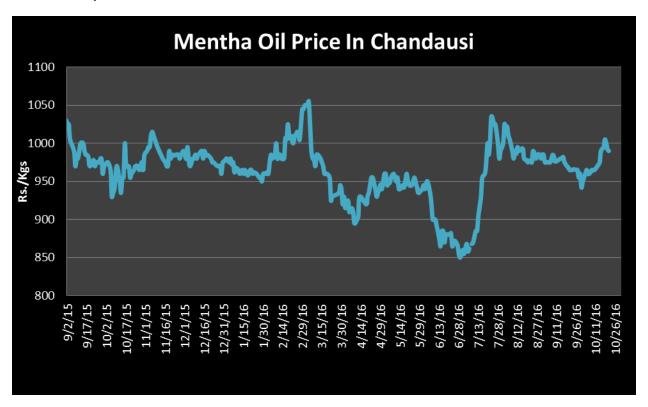

le at lower side it may touch to Rs.850/kgs in coming sessions.

| MCX Mentha Oil Futures Date:08.11.2016 |        |        |        |        |        |        | Date:08.11.2016 |
|----------------------------------------|--------|--------|--------|--------|--------|--------|-----------------|
| Contract                               | +/-    | Open   | High   | Low    | Close  | Volume | OI              |
| Nov-16                                 | +16.20 | 960.10 | 978.00 | 955.50 | 974.90 | 2134   | 4552            |
| Dec-16                                 | +16.80 | 972.50 | 988.50 | 965.80 | 984.80 | 619    | 1575            |
| Jan-17                                 | +15.30 | 993.70 | 993.70 | 993.70 | 993.70 | 1      | 308             |



# Mentha Oil Spot Chandausi Price Trend:



# **Mentha Oil Daily Prices**

| Commodity  | Center    | Mentha Oil |          | Change |
|------------|-----------|------------|----------|--------|
|            |           | 8-Nov-16   | 7-Nov-16 | Change |
|            | Chandausi | 1025       | 1050     | -25    |
| Mentha Oil | Sambhal   | 1065       | 1065     | Unch   |
| Menuia On  | Barabanki | 1040       | 1045     | -5     |
|            | Bareilly  | 1010       | 1010     | Unch   |
|            | Rampur    | 1062       | 1070     | -8     |

| Commodity | Center    | DMO      |          | Chango |
|-----------|-----------|----------|----------|--------|
|           |           | 8-Nov-16 | 7-Nov-16 | Change |
| DMO       | Chandausi | 750      | 750      | Unch   |
|           | Sambhal   | 765      | 765      | Unch   |