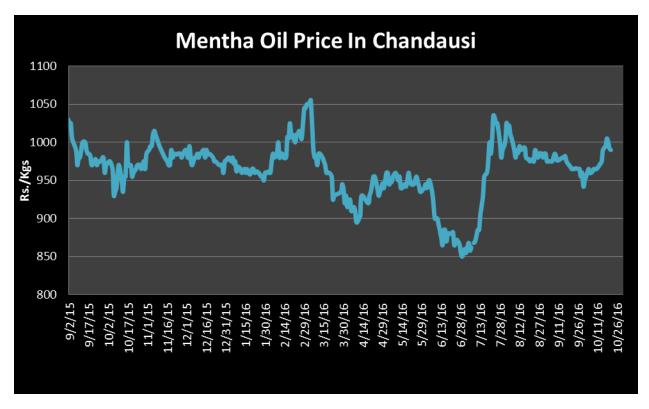

le at lower side it may touch to Rs.850/kgs in coming sessions.

| MCX Mentha Oil Futures Date:09.11.2016 |        |        |        |        |        |        | Date:09.11.2016 |
|----------------------------------------|--------|--------|--------|--------|--------|--------|-----------------|
| Contract                               | +/-    | Open   | High   | Low    | Close  | Volume | OI              |
| Nov-16                                 | -39.90 | 969.10 | 969.10 | 935.30 | 935.30 | 2010   | 3944            |
| Dec-16                                 | -38.90 | 956.10 | 961.00 | 944.10 | 944.50 | 644    | 1517            |
| Jan-17                                 | -39.40 | 966.80 | 970.00 | 953.70 | 954.00 | 43     | 284             |



# Mentha Oil Spot Chandausi Price Trend:



### **Mentha Oil Daily Prices**

| Commodity  | Center    | Mentha Oil |          | Change |
|------------|-----------|------------|----------|--------|
| Mentha Oil |           | 9-Nov-16   | 8-Nov-16 | Change |
|            | Chandausi | 985        | 1025     | -40    |
|            | Sambhal   | 1050       | 1065     | -15    |
|            | Barabanki | 1025       | 1040     | -15    |
|            | Bareilly  | Closed     | 1010     | -      |
|            | Rampur    | 1045       | 1062     | -17    |

| Commodity | Center    | DMO      |          | Chango |
|-----------|-----------|----------|----------|--------|
|           |           | 9-Nov-16 | 8-Nov-16 | Change |
| DMO       | Chandausi | 750      | 750      | Unch   |
|           | Sambhal   | 750      | 765      | -15    |