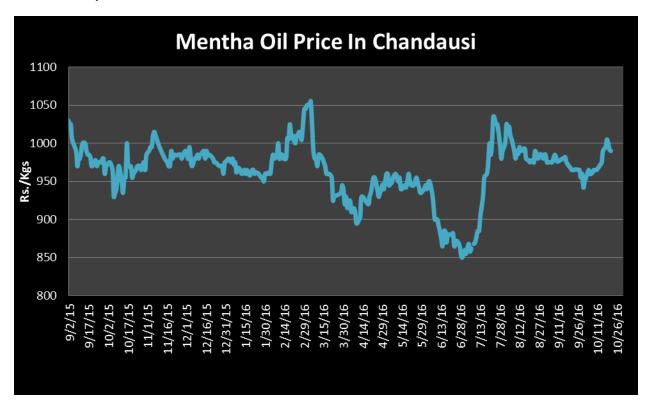

o test Rs. 965 per kg in upper side while at lower side it may

| MCX Mentha Oil Futures Date:10.11.2016 |        |        |        |        |        |        | Date:10.11.2016 |
|----------------------------------------|--------|--------|--------|--------|--------|--------|-----------------|
| Contract                               | +/-    | Open   | High   | Low    | Close  | Volume | OI              |
| Nov-16                                 | -21.20 | 934.30 | 935.00 | 909.30 | 915.00 | 2100   | 3594            |
| Dec-16                                 | -18.70 | 944.00 | 944.00 | 921.00 | 926.20 | 801    | 1606            |
| Jan-17                                 | -18.40 | 940.00 | 950.00 | 931.00 | 936.00 | 179    | 289             |



## Mentha Oil Spot Chandausi Price Trend:



# **Mentha Oil Daily Prices**

| Commodity  | Center    | Mentha Oil |          | Chango |
|------------|-----------|------------|----------|--------|
|            |           | 10-Nov-16  | 9-Nov-16 | Change |
|            | Chandausi | Closed     | 985      | -      |
| Mentha Oil | Sambhal   | 1030       | 1050     | -20    |
| Wentina On | Barabanki | 1005       | 1025     | -20    |
|            | Bareilly  | Closed     | Closed   | -      |
|            | Rampur    | Closed     | 1045     | -      |

| Commodity | Center    | DMO       |          | Change |
|-----------|-----------|-----------|----------|--------|
| DMO       |           | 10-Nov-16 | 9-Nov-16 | Change |
|           | Chandausi | Closed    | 750      | -      |
|           | Sambhal   | 735       | 750      | -15