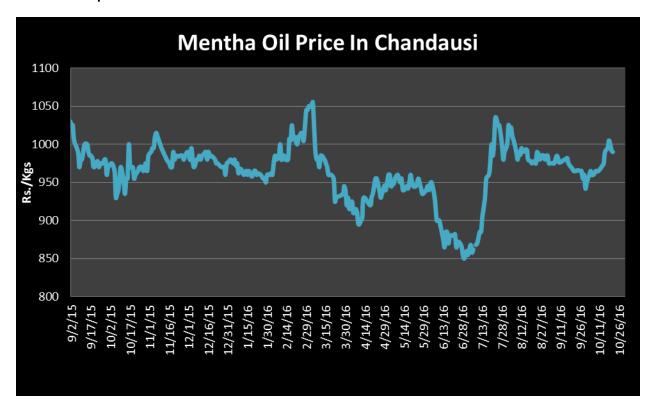

e at lower side it may touch to Rs.890/kgs in coming sessions.

| MCX Mentha Oil Futures Date:29.11.2016 |        |        |        |        |        |        | Date:29.11.2016 |
|----------------------------------------|--------|--------|--------|--------|--------|--------|-----------------|
| Contract                               | +/-    | Open   | High   | Low    | Close  | Volume | OI              |
| Nov-16                                 | 12.10  | 964.20 | 978.30 | 950.80 | 955.40 | 1248   | 398             |
| Dec-16                                 | -12.20 | 974.10 | 983.50 | 961.00 | 962.20 | 2021   | 3348            |
| Jan-17                                 | -11.40 | 978.70 | 991.90 | 970.00 | 971.50 | 153    | 461             |



## Mentha Oil Spot Chandausi Price Trend:



# **Mentha Oil Daily Prices**

| Commodity   | Center    | Mentha Oil |           | Change |
|-------------|-----------|------------|-----------|--------|
|             |           | 29-Nov-16  | 28-Nov-16 | Change |
|             | Chandausi | 1090       | 1080      | 10     |
| Mentha Oil  | Sambhal   | 1125       | 1100      | 25     |
| Michilla On | Barabanki | 1040       | 1040      | Unch   |
|             | Bareilly  | Closed     | Closed    | -      |
|             | Rampur    | Closed     | Closed    | -      |

| Commodity | Center    | DMO       |           | Change |
|-----------|-----------|-----------|-----------|--------|
|           |           | 29-Nov-16 | 28-Nov-16 | Change |
| DMO       | Chandausi | 800       | 750       | 50     |
|           | Sambhal   | 750