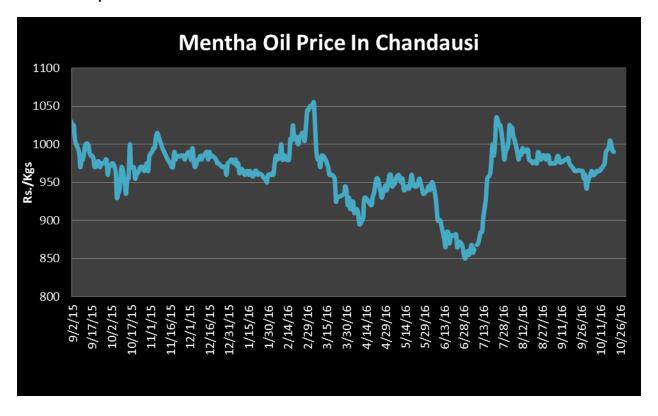

er side while at lower side it may touch to Rs.890/kgs in coming sessions.

| MCX Mentha Oil Futures Date:05.12.2016 |        |        |        |        |        | Date:05.12.2016 |      |
|----------------------------------------|--------|--------|--------|--------|--------|-----------------|------|
| Contract                               | +/-    | Open   | High   | Low    | Close  | Volume          | OI   |
| Dec-16                                 | +10.10 | 965.90 | 984.90 | 959.00 | 982.30 | 1163            | 3598 |
| Jan-17                                 | +6.90  | 863.30 | 881.30 | 861.00 | 871.10 | 1097            | 1397 |
| Feb-17                                 | -2.70  | 986.00 | 997.00 | 983.90 | 993.20 | 7               | 133  |



## Mentha Oil Spot Chandausi Price Trend:



# **Mentha Oil Daily Prices**

| Commodity  | Center    | Mentha Oil |          | Chango |
|------------|-----------|------------|----------|--------|
|            |           | 5-Dec-16   | 3-Dec-16 | Change |
|            | Chandausi | 1080       | 1070     | 10     |
| Mentha Oil | Sambhal   | 1100       | 1150     | -50    |
| Wichtha On | Barabanki | 1040       | 1040     | Unch   |
|            | Bareilly  | 1020       | 1000     | 20     |
|            | Rampur    | Closed     | Closed   | -      |

| Commodity | Center    | DMO      |          | Change |
|-----------|-----------|----------|----------|--------|
|           |           | 5-Dec-16 | 3-Dec-16 | Change |
| DMO       | Chandausi | 800      | 800      | Unch   |
|           | Sambhal   | 750      | 850      | -100   |