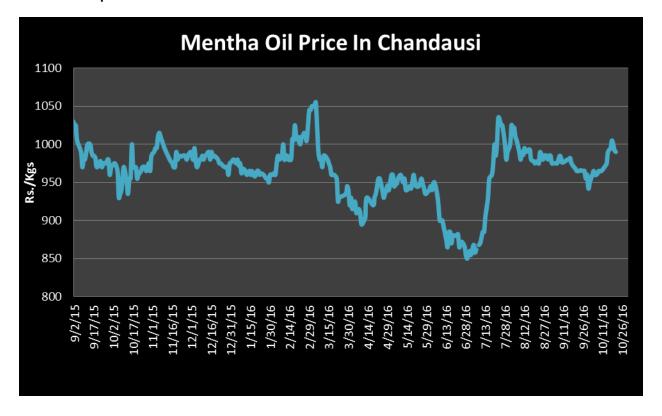

e while at lower side it may touch to Rs.890/kgs in coming sessions.

| MCX Mentha Oil Futures Date:06.12.2016 |       |         |         |        |        | Date:06.12.2016 |      |
|----------------------------------------|-------|---------|---------|--------|--------|-----------------|------|
| Contract                               | +/-   | Open    | High    | Low    | Close  | Volume          | OI   |
| Dec-16                                 | -2.50 | 982.00  | 986.90  | 974.00 | 978.70 | 1289            | 3576 |
| Jan-17                                 | +6.90 | 863.30  | 881.30  | 861.00 | 871.10 | 1097            | 1397 |
| Feb-17                                 | +4.10 | 1001.00 | 1001.50 | 993.20 | 993.20 | 13              | 133  |



## Mentha Oil Spot Chandausi Price Trend:



# **Mentha Oil Daily Prices**

| Commodity    | Center    | Mentha Oil |          | Change |
|--------------|-----------|------------|----------|--------|
|              |           | 6-Dec-16   | 5-Dec-16 | Change |
|              | Chandausi | 1100       | 1080     | 20     |
| Mentha Oil   | Sambhal   | 1090       | 1100     | -10    |
| Wichilla Oli | Barabanki | 1070       | 1040     | 30     |
|              | Bareilly  | 1020       | 1020     | Unch   |
|              | Rampur    | Closed     | Closed   | -      |

| Commodity | Center    | DMO      |          | Change |
|-----------|-----------|----------|----------|--------|
|           |           | 6-Dec-16 | 5-Dec-16 | Change |
| DMO       | Chandausi | 815      | 800      | 15     |
|           | Sambhal   | 755      | 750