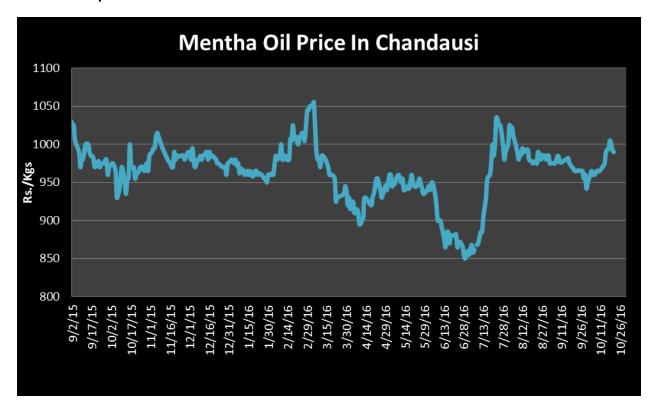

in upper side while at lower side it may touch to Rs.890/kgs in coming sessions.

| MCX Mentha Oil Futures Date:12.12.2016 |       |        |        |        |        | Date:12.12.2016 |      |
|----------------------------------------|-------|--------|--------|--------|--------|-----------------|------|
| Contract                               | +/-   | Open   | High   | Low    | Close  | Volume          | OI   |
| Dec-16                                 | -4.20 | 963.90 | 969.80 | 949.10 | 957.00 | 1551            | 3319 |
| Jan-17                                 | +6.90 | 863.30 | 881.30 | 861.00 | 871.10 | 1097            | 1397 |
| Feb-17                                 | -7.40 | 975.50 | 980.00 | 967.10 | 970.00 | 14              | 145  |



## Mentha Oil Spot Chandausi Price Trend:



# **Mentha Oil Daily Prices**

| Commodity  | Center    | Mentha Oil |           | Change |
|------------|-----------|------------|-----------|--------|
|            |           | 12-Dec-16  | 10-Dec-16 | Change |
|            | Chandausi | 1120       | 1100      | 20     |
| Mentha Oil | Sambhal   | 1080       | Closed    | -      |
| Wentha On  | Barabanki | 1050       | 1050      | Unch   |
|            | Bareilly  | 1020       | 1010      | 10     |
|            | Rampur    | Closed     | Closed    | -      |

| Commodity | Center    | DMO       |           | Change |
|-----------|-----------|-----------|-----------|--------|
|           |           | 12-Dec-16 | 10-Dec-16 | Change |
| DMO       | Chandausi | 800       | 785       | 15     |
|           | Sambhal   | 750       | Clos