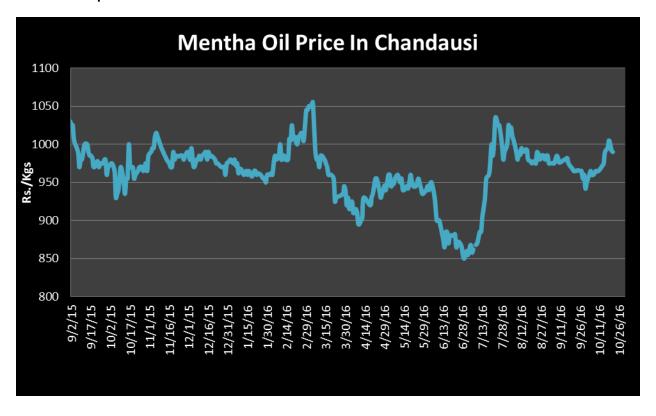

e at lower side it may touch to Rs.890/kgs in coming sessions.

| MCX Mentha Oil Futures Date:13.12.2016 |        |        |         |        |         | Date:13.12.2016 |      |
|----------------------------------------|--------|--------|---------|--------|---------|-----------------|------|
| Contract                               | +/-    | Open   | High    | Low    | Close   | Volume          | OI   |
| Dec-16                                 | +38.80 | 976.70 | 1009.60 | 973.20 | 1009.60 | 1752            | 3307 |
| Jan-17                                 | +6.90  | 863.30 | 881.30  | 861.00 | 871.10  | 1097            | 1397 |
| Feb-17                                 | +29.50 | 994.00 | 1013.80 | 989.00 | 1013.80 | 8               | 169  |



## Mentha Oil Spot Chandausi Price Trend:



# **Mentha Oil Daily Prices**

| Commodity  | Center    | Men       | tha Oil   | Change |
|------------|-----------|-----------|-----------|--------|
|            |           | 13-Dec-16 | 12-Dec-16 | Change |
|            | Chandausi | 980       | 1120      | -140   |
| Mentha Oil | Sambhal   | 1100      | 1080      | 20     |
| Wentha On  | Barabanki | 1060      | 1050      | 10     |
|            | Bareilly  | 1020      | 1020      | Unch   |
|            | Rampur    | Closed    | Closed    | -      |

| Commodity | Center    | DMO       |           | Change |
|-----------|-----------|-----------|-----------|--------|
|           |           | 13-Dec-16 | 12-Dec-16 | Change |
| DMO       | Chandausi | 700       | 800       | -100   |
|           | Sambhal   | 760       | 750       |