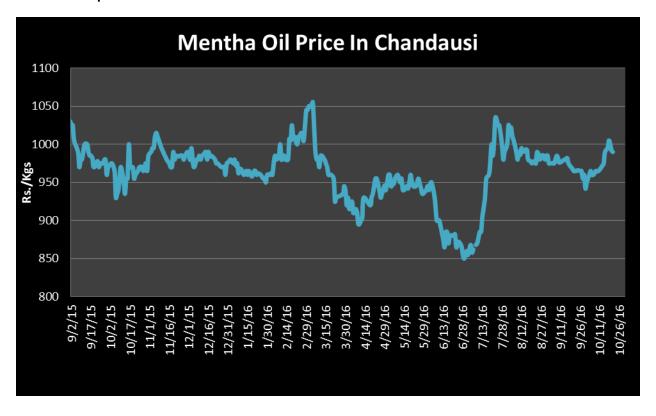

e at lower side it may touch to Rs.890/kgs in coming sessions.

| MCX Mentha Oil Futures Date:13.12.2010 |        |        |         |        |         | Date:13.12.2016 |      |
|----------------------------------------|--------|--------|---------|--------|---------|-----------------|------|
| Contract                               | +/-    | Open   | High    | Low    | Close   | Volume          | OI   |
| Dec-16                                 | +38.80 | 976.70 | 1009.60 | 973.20 | 1009.60 | 1752            | 3307 |
| Jan-17                                 | +6.90  | 863.30 | 881.30  | 861.00 | 871.10  | 1097            | 1397 |
| Feb-17                                 | +29.50 | 994.00 | 1013.80 | 989.00 | 1013.80 | 8               | 169  |



## Mentha Oil Spot Chandausi Price Trend:



# **Mentha Oil Daily Prices**

| Commodity  | Center    | Men       | Change    |        |
|------------|-----------|-----------|-----------|--------|
|            |           | 15-Dec-16 | 14-Dec-16 | Change |
|            | Chandausi | 990       | 985       | 5      |
| Mentha Oil | Sambhal   | 1125      | 1100      | 25     |
| Wientha On | Barabanki | 1050      | 1050      | Unch   |
|            | Bareilly  | 1035      | 1030      | 5      |
|            | Rampur    | Closed    | Closed    | -      |

| Commodity | Center    | DMO       |           | Change |
|-----------|-----------|-----------|-----------|--------|
|           |           | 15-Dec-16 | 14-Dec-16 | Change |
| DMO       | Chandausi | 695       | 700       | -5     |
|           | Sambhal   | 750       | 770       |