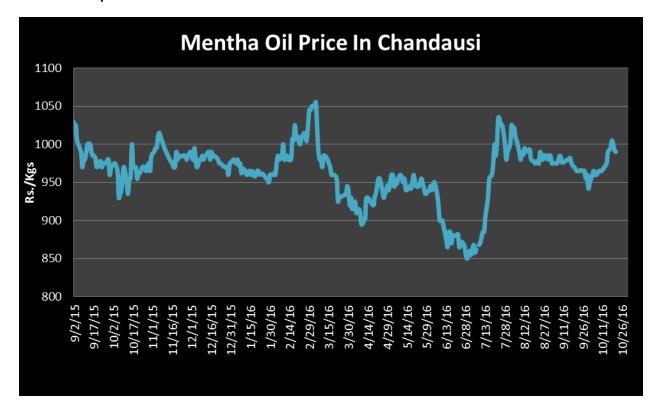

ower side it may touch to Rs.890/kgs in coming sessions.

| MCX Mentha Oil Futures Date:16.12.2016 |       |         |         |         |         | Date:16.12.2016 |      |
|----------------------------------------|-------|---------|---------|---------|---------|-----------------|------|
| Contract                               | +/-   | Open    | High    | Low     | Close   | Volume          | OI   |
| Dec-16                                 | +1.90 | 998.00  | 1012.60 | 995.10  | 999.50  | 1915            | 3203 |
| Jan-17                                 | +3.90 | 1007.00 | 1018.50 | 1002.10 | 1008.30 | 416             | 937  |
| Feb-17                                 | -2.40 | 1021.80 | 1023.00 | 1014.00 | 1015.80 | 31              | 172  |



## Mentha Oil Spot Chandausi Price Trend:



# **Mentha Oil Daily Prices**

| Commodity   | Center    | Ment      | Mentha Oil |        |
|-------------|-----------|-----------|------------|--------|
|             |           | 16-Dec-16 | 15-Dec-16  | Change |
|             | Chandausi | 1025      | 990        | 35     |
| Mentha Oil  | Sambhal   | 1130      | 1125       | 5      |
| Mentila Oil | Barabanki | 995       | 1050       | -55    |
|             | Bareilly  | 1040      | 1035       | 5      |
|             | Rampur    | Closed    | Closed     | -      |

| Commodity | Center    | DMO       |           | Chango |
|-----------|-----------|-----------|-----------|--------|
|           |           | 16-Dec-16 | 15-Dec-16 | Change |
| DMO       | Chandausi | 725       | 695       | 30     |
|           | Sambhal   | 750