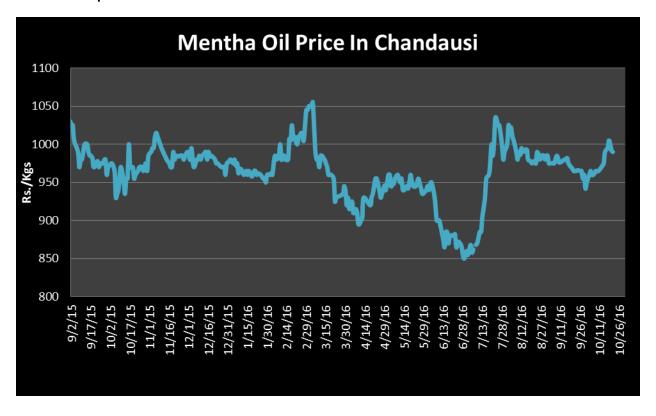

t may touch to Rs.890/kgs in coming sessions.

| MCX Mentha Oil Futures Date:20.12.2016 |       |         |         |         |         |        | Date:20.12.2016 |
|----------------------------------------|-------|---------|---------|---------|---------|--------|-----------------|
| Contract                               | +/-   | Open    | High    | Low     | Close   | Volume | OI              |
| Dec-16                                 | -1.70 | 1029.90 | 1034.00 | 1016.30 | 1025.10 | 1975   | 3234            |
| Jan-17                                 | +6.90 | 863.30  | 881.30  | 861.00  | 871.10  | 1097   | 1397            |
| Feb-17                                 | -2.40 | 1040.00 | 1044.10 | 1032.50 | 1035.00 | 32     | 187             |



# Mentha Oil Spot Chandausi Price Trend:



## **Mentha Oil Daily Prices**

| Commodity  | Center    | Mentha Oil |           | Change |
|------------|-----------|------------|-----------|--------|
| Mentha Oil |           | 20-Dec-16  | 18-Dec-16 | Change |
|            | Chandausi | 1015       | 1005      | 10     |
|            | Sambhal   | 1075       | 1045      | 30     |
|            | Barabanki | 1015       | 1010      | 5      |
|            | Bareilly  | 1060       | 1050      | 10     |
|            | Rampur    | Closed     | Closed    | -      |

| Commodity | Center    | DMO       |           | Chango |
|-----------|-----------|-----------|-----------|--------|
|           |           | 20-Dec-16 | 18-Dec-16 | Change |
| DMO       | Chandausi | 810       | 800       | 10     |
|           | Sambhal   | 770       | 770