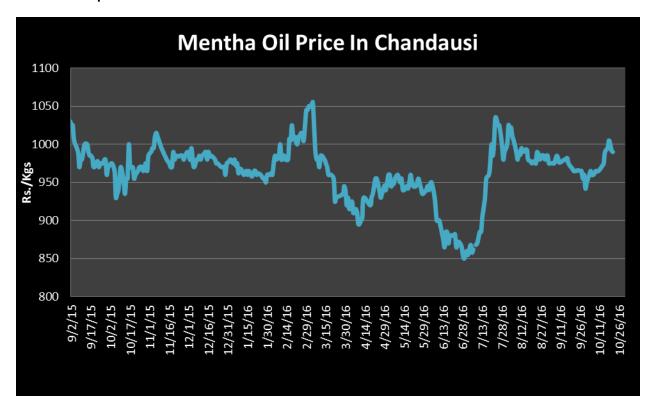

o test Rs. 1020 per kg in upper side while at lower side it may touch to Rs.890/kgs in coming sessions.

| MCX Mentha Oil Futures Date:20.12.2016 |        |         |         |         |         |        |      |
|----------------------------------------|--------|---------|---------|---------|---------|--------|------|
| Contract                               | +/-    | Open    | High    | Low     | Close   | Volume | OI   |
| Dec-16                                 | +24.90 | 1028.90 | 1050.00 | 1027.50 | 1047.10 | 2168   | 3225 |
| Jan-17                                 | +6.90  | 863.30  | 881.30  | 861.00  | 871.10  | 1097   | 1397 |
| Feb-17                                 | +21.00 | 1047.30 | 1060.00 | 1043.60 | 1060.00 | 54     | 198  |



### Mentha Oil Spot Chandausi Price Trend:



## **Mentha Oil Daily Prices**

| Commodity   | Center    | Mentha Oil |           | Change |
|-------------|-----------|------------|-----------|--------|
|             |           | 22-Dec-16  | 21-Dec-16 | Change |
|             | Chandausi | 1070       | 1025      | 45     |
| Mentha Oil  | Sambhal   | 1115       | 1080      | 35     |
| Wientina On | Barabanki | 1125       | 1050      | 75     |
|             | Bareilly  | 1110       | 1060      | 50     |
|             | Rampur    | 1120       | 1125      | -5     |

| Commodity | Center    | DMO       |           | Change |  |
|-----------|-----------|-----------|-----------|--------|--|
|           |           | 22-Dec-16 | 21-Dec-16 | Change |  |
| DMO       | Chandausi | 870       | 830       | 40     |  |
|           | Sambhal