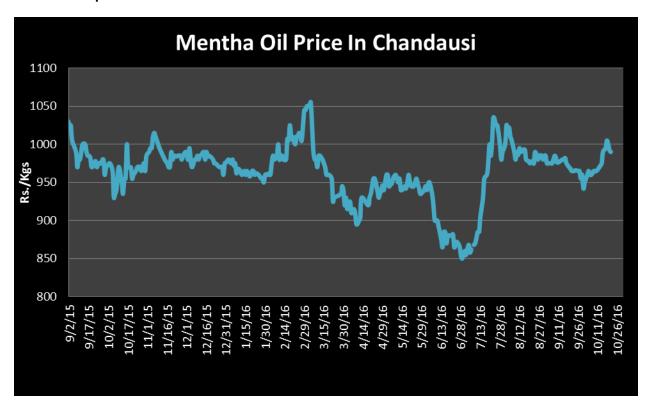

may touch to Rs.890/kgs in coming sessions.

| MCX Mentha Oil Futures Date:23.12.2016 |       |         |         |         |         |        | Date:23.12.2016 |
|----------------------------------------|-------|---------|---------|---------|---------|--------|-----------------|
| Contract                               | +/-   | Open    | High    | Low     | Close   | Volume | OI              |
| Dec-16                                 | -1.30 | 1032.60 | 1044.90 | 1022.50 | 1029.10 | 2187   | 2558            |
| Jan-17                                 | +6.90 | 863.30  | 881.30  | 861.00  | 871.10  | 1097   | 1397            |
| Feb-17                                 | -5.00 | 1049.60 | 1057.80 | 1038.50 | 1040.00 | 44     | 246             |



## Mentha Oil Spot Chandausi Price Trend:



# **Mentha Oil Daily Prices**

| Commodity  | Center    | Mentha Oil |           | Change |
|------------|-----------|------------|-----------|--------|
|            |           | 23-Dec-16  | 22-Dec-16 | Change |
|            | Chandausi | 1070       | 1070      | Unch   |
| Mentha Oil | Sambhal   | 1110       | 1115      | -5     |
| Michina On | Barabanki | 1125       | 1125      | Unch   |
|            | Bareilly  | 1065       | 1110      | -45    |
|            | Rampur    | 1100       | 1120      | -20    |

| Commodity | Center    | DMO       |           | Change |
|-----------|-----------|-----------|-----------|--------|
|           |           | 23-Dec-16 | 22-Dec-16 | Change |
| DMO       | Chandausi | 840       | 870       | -30    |
|           | Sambhal   | 775       | NR