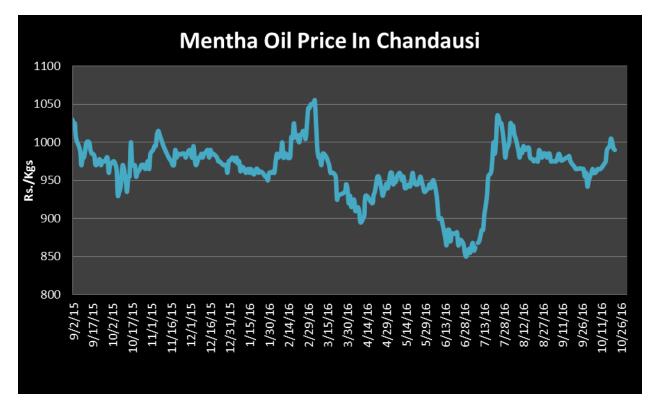

t lower side it may touch to Rs.890/kgs in coming sessions.

| MCX Mentha Oil Futures Date:23.12.2016 |       |         |         |         |         | Date:23.12.2016 |      |
|----------------------------------------|-------|---------|---------|---------|---------|-----------------|------|
| Contract                               | +/-   | Open    | High    | Low     | Close   | Volume          | OI   |
| Dec-16                                 | -1.30 | 1032.60 | 1044.90 | 1022.50 | 1029.10 | 2187            | 2558 |
| Jan-17                                 | +6.90 | 863.30  | 881.30  | 861.00  | 871.10  | 1097            | 1397 |
| Feb-17                                 | -5.00 | 1049.60 | 1057.80 | 1038.50 | 1040.00 | 44              | 246  |



Mentha Oil Spot Chandausi Price Trend:



## **Mentha Oil Daily Prices**

| Commodity    | Center    | Mentha Oil |           | Change |
|--------------|-----------|------------|-----------|--------|
|              |           | 26-Dec-16  | 24-Dec-16 | Change |
|              | Chandausi | 1055       | 1060      | -5     |
| Mentha Oil   | Sambhal   | 1090       | 1115      | -25    |
| Meritina Off | Barabanki | 1100       | 1125      | -25    |
|              | Bareilly  | 1060       | 1070      | -10    |
|              | Rampur    | 1105       | 1105      | Unch   |

| Commodity | Center    | DMO       |           | Change |
|-----------|-----------|-----------|-----------|--------|
|           |           | 26-Dec-16 | 24-Dec-16 | Change |
| DMO       | Chandausi | 830       | 840       | -10    |
|           | Sambhal   |